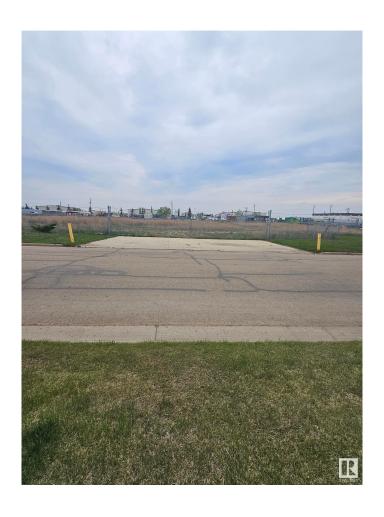

#### \$0

0 Bedroom, 0.00 Bathroom, Land Commercial on 0.00 Acres

Leduc Business Park, Leduc, AB

Graveled and fenced yard on 1.35 acres. Fully fenced, great opportunity for storage of tractor trailers or laydown use. Easy access to Q.E. ii highway and 65th Ave.