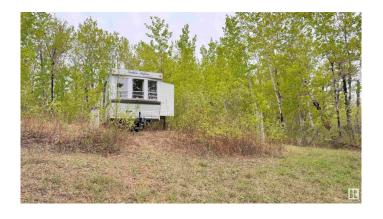

### \$37,900

0 Bedroom, 0.00 Bathroom, Rural on 0.47 Acres

Upper Mann Lake, Rural St. Paul County, AB

Escape to tranquility with this nearly half an acre of beautifully treed land. The property is slightly cleared with a power pole near by that used to be connected, new owner will need to connect new power. Included with this beautiful location is a 38MS presidential park model with approximately 500ftÂ2 of living space (37x14). The bathroom is spacious with a regular size toilet, bedroom can fit a 60"x74" queen bed, oak flooring and cabinets which are a no staple structure, patio doors off the kitchen, 2"x3" side wall framing and cathedral style raised ceiling in the living area. Also features U.V. shield on siding, EPDM rubber roof, flooring is glued and screwed to 2"x4" main floor framing. Many awning style windows, 49G water holding tank, 10G water heater, 40,000BTU furnace and so much more. There is also large concrete piles where someone was once going to build a house, 4 of them are directly outside the patio doors which may make a good future deck. So many possibilities for one great price!