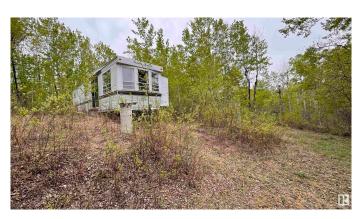

### \$37,900

0 Bedroom, 0.00 Bathroom, Rural on 0.47 Acres

Upper Mann Lake, Rural St. Paul County, AB

Escape to tranquility with this nearly half an acre of beautifully treed land. The property is slightly cleared with a power pole near by that used to be connected, new owner will need to connect new power. Included with this beautiful location is a 38MS presidential park model with approximately 500ftÂ2 of living space (37x14). The bathroom is spacious with a regular size toilet, bedroom can fit a 60"x74" queen bed, oak flooring and cabinets which are a no staple structure, patio doors off the kitchen, 2"x3" side wall framing and cathedral style raised ceiling in the living area. Also features U.V. shield on siding, EPDM rubber roof, flooring is glued and screwed to 2"x4" main floor framing. Many awning style windows, 49G water holding tank, 10G water heater, 40,000BTU furnace and so much more. There is also large concrete piles where someone was once going to build a house, 4 of them are directly outside the patio doors which may make a good future deck. So many possibilities for one great price!