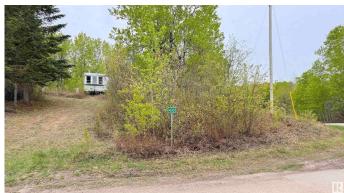

### \$37,900

0 Bedroom, 0.00 Bathroom, Rural on 0.47 Acres

Upper Mann Lake, Rural St. Paul County, AB

Escape to tranquility with this nearly half an acre of beautifully treed land. The property is slightly cleared with a power pole near by that used to be connected, new owner will need to connect new power. Included with this beautiful location is a 38MS presidential park model with approximately 500ftÂ2 of living space (37x14). The bathroom is spacious with a regular size toilet, bedroom can fit a 60"x74" queen bed, oak flooring and cabinets which are a no staple structure, patio doors off the kitchen, 2"x3" side wall framing and cathedral style raised ceiling in the living area. Also features U.V. shield on siding, EPDM rubber roof, flooring is glued and screwed to 2"x4" main floor framing. Many awning style windows, 49G water holding tank, 10G water heater, 40,000BTU furnace and so much more. There is also large concrete piles where someone was once going to build a house, 4 of them are directly outside the patio doors which may make a good future deck. So many possibilities for one great price!

#### **Exterior**

Exterior Features Corner Lot, Hillside, Not Fenced, Private Setting, Sloping Lot, Treed Lot