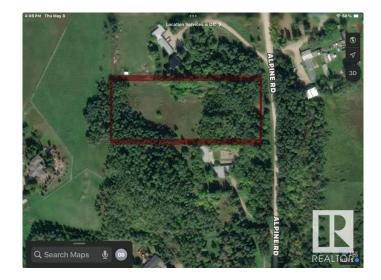

#### \$365,000

0 Bedroom, 0.00 Bathroom, Rural on 3.73 Acres

Alpine Acres, Rural Parkland County, AB

Majestic pines are found on this beautiful 3.73 acres located in sought after Alpine Acres. Located about 9 km from Edmonton, you will have no problem finding the perfect location to build your dream home. The property also has an open meadow, is fenced, and has an abandoned well. Easy access to Spruce Grove, Devon and Edmonton.

## Exterior

Exterior Features Fenced, Private Setting, Treed Lot