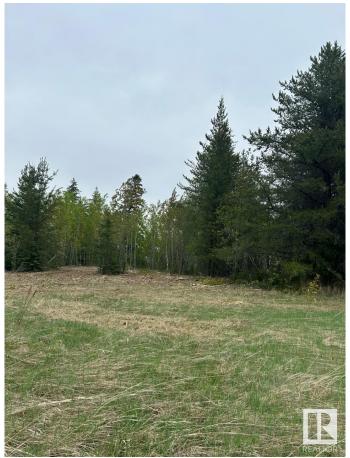

#### \$365,000

0 Bedroom, 0.00 Bathroom, Rural on 3.73 Acres

Alpine Acres, Rural Parkland County, AB

Majestic pines are found on this beautiful 3.73 acres located in sought after Alpine Acres. Located about 9 km from Edmonton, you will have no problem finding the perfect location to build your dream home. The property also has an open meadow, is fenced, and has an abandoned well. Easy access to Spruce Grove, Devon and Edmonton.

## Exterior

Exterior Features Fenced, Private Setting, Treed Lot