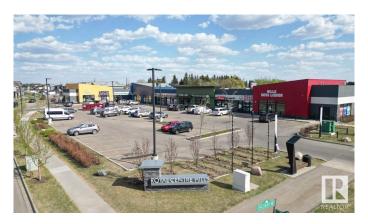

#### \$0

0 Bedroom, 0.00 Bathroom, Retail on 0.00 Acres

Charlesworth, Edmonton, AB

Royal Centre Hills offers a turnkey retail opportunity in the growing Charlesworth community of South Edmonton. The available space is a 1,012 SF former vape store, located in a newly constructed, energy-efficient building. It can be used as a convenience store, vape shop, or other service-based retail business. The location is near Ivor Dent Sports Park and surrounded by residential developments, benefiting from strong demographics, including over 38,000 residents within a 3 km radius and average household incomes exceeding \$112,000. This space is ideal for businesses seeking exposure in a high-growth area.

# **Community Information**

Address 3735 8 Avenue

Area Edmonton

Subdivision Charlesworth

City Edmonton

County ALBERTA

Province AB

Postal Code T6X 2E9