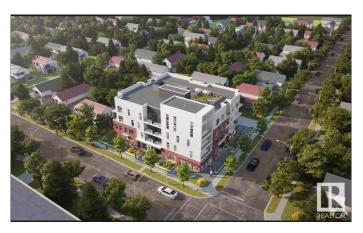

## \$1,500

1 Bedroom, 1.00 Bathroom, 520 sqft Rental on 0.00 Acres

North Glenora, Edmonton, AB

Welcome to Candian Manor. North Glenora's most exclusive complex consisting of 36 high end luxury units in the heart of one of Edmontons most desirable and vibrant neighbourhoods directly across from North Glenora Park. This large 1 bedroom 1 bathroom unit is perfect for anyone looking to be situated in a private, quiet and sought after historic neighbourhood close to all amenities in a brand new exclusive building. In-suite laundry, A full bathroom, large bedroom, beautiful kitchen, electric fireplace, huge windows, access to a private 1,100 square roof top patio, 24 hour camera monitoring of the complex and more. Unlimited underground heated parking stalls available. An amazing lease option that will not last. Welcome home!

# **Community Information**

| Address     | 10841 135 Street |
|-------------|------------------|
| Area        | Edmonton         |
| Subdivision | North Glenora    |
| City        | Edmonton         |
| County      | ALBERTA          |
| Province    | AB               |
| Postal Code | T5M 1J8          |