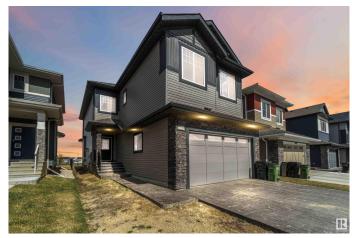

## \$750,000

4 Bedroom, 2.50 Bathroom, 2,330 sqft Single Family on 0.00 Acres

Trumpeter Area, Edmonton, AB

Green space lovers and those seeking tranquility, look no further! This exceptional 4-bedroom property features over 2300 sq ft of living space and a massive lot exceeding 368,000 sq meters directly backing onto lush green space. Inside, the desirable open-to-below design and large windows create a bright and modern feel, enhanced by newer appliances. Situated on a quiet street with the convenience of nearby commercial amenities and the allure of Lake St. Anne just a stone's throw away, this home offers the best of both worlds.

Year Built 2022

Type Single Family

Sub-Type Detached Single Family

Style 2 Storey

Status Active

#### **Exterior**

Exterior Wood, Stone, Vinyl

Exterior Features Backs Onto Park/Trees, Fenced, Fruit Trees/Shrubs

Roof Asphalt Shingles

Construction Wood, Stone, Vinyl

Foundation Concrete Perimeter