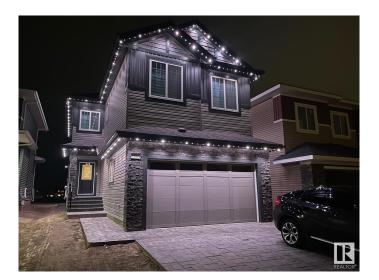

## \$750,000

4 Bedroom, 2.50 Bathroom, 2,330 sqft Single Family on 0.00 Acres

Trumpeter Area, Edmonton, AB

Green space lovers and those seeking tranquility, look no further! This exceptional 4-bedroom property features over 2300 sq ft of living space and a massive lot exceeding 368,000 sq meters directly backing onto lush green space. Inside, the desirable open-to-below design and large windows create a bright and modern feel, enhanced by newer appliances. Situated on a quiet street with the convenience of nearby commercial amenities and the allure of Lake St. Anne just a stone's throw away, this home offers the best of both worlds.

Year Built 2022

Type Single Family

Sub-Type Detached Single Family

Style 2 Storey

Status Active

#### **Exterior**

Exterior Wood, Stone, Vinyl

Exterior Features Backs Onto Park/Trees, Fenced, Fruit Trees/Shrubs

Roof Asphalt Shingles

Construction Wood, Stone, Vinyl

Foundation Concrete Perimeter