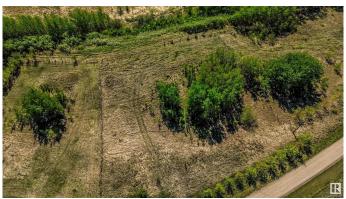

#### \$33,900

0 Bedroom, 0.00 Bathroom, Rural on 0.86 Acres

None, Rural St. Paul County, AB

Discover the perfect setting for your vision on Bertha Drive, nestled within a charming small subdivision near Vincent Lake, Alberta. This .85-acre sloped lot offers a blank canvas for your dream home or getaway, surrounded by the tranquil beauty of nature. With .85 acres of untouched land, this property provides endless potential for customization. Let your imagination run wild as you design your dream home or weekend escape, tailored to your lifestyle and preferences.