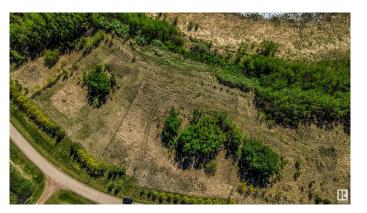

#### \$33,900

0 Bedroom, 0.00 Bathroom, Rural on 0.86 Acres

None, Rural St. Paul County, AB

Discover the perfect setting for your vision on Bertha Drive, nestled within a charming small subdivision near Vincent Lake, Alberta. This .85-acre sloped lot offers a blank canvas for your dream home or getaway, surrounded by the tranquil beauty of nature. With .85 acres of untouched land, this property provides endless potential for customization. Let your imagination run wild as you design your dream home or weekend escape, tailored to your lifestyle and preferences.