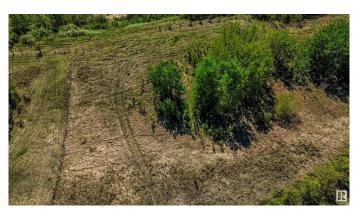

#### \$33,900

0 Bedroom, 0.00 Bathroom, Rural on 0.86 Acres

None, Rural St. Paul County, AB

Discover the perfect setting for your vision on Bertha Drive, nestled within a charming small subdivision near Vincent Lake, Alberta. This .85-acre sloped lot offers a blank canvas for your dream home or getaway, surrounded by the tranquil beauty of nature. With .85 acres of untouched land, this property provides endless potential for customization. Let your imagination run wild as you design your dream home or weekend escape, tailored to your lifestyle and preferences.