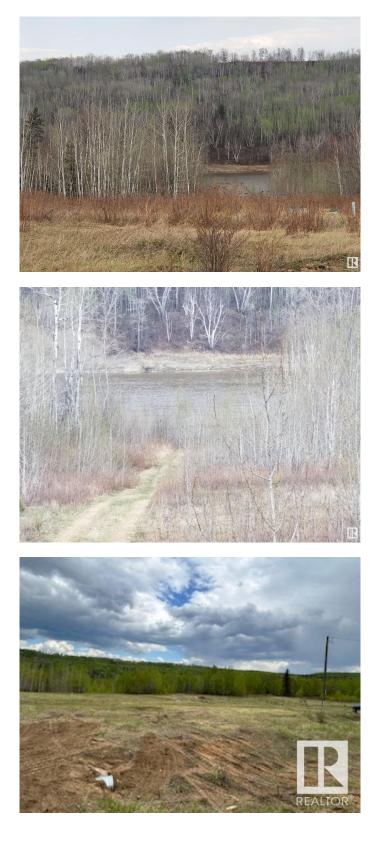

### \$95,500

0 Bedroom, 0.00 Bathroom, Rural on 1.04 Acres

Tanglewood Ridge, Rural Athabasca County, AB

Escape the city and discover this 1.04-acre lot with stunning Athabasca River views in Tanglewood Ridgeâ€"just 1.5 hours from Edmonton and minutes north of Athabasca. This eco-conscious subdivision of approx. 30 lots was designed for geothermal heating/cooling and off-grid living, perfect for a weekend retreat or full-time residence. The property features power at the lot line, DRILLED WELL, water holding tanks, a septic holding tank, and a new culvert for driveway access. Propane or other efficient alternatives may be added. Build your dream cabin or home in a peaceful setting with year-round recreationâ€"golfing with friends at the Athabasca Golf & Country Club just 5 minutes away, fishing, boating, cross-country skiing, and ATVing, all at your doorstep. Enjoy private, sustainable living with nearby schools, shopping, and amenities. Embrace tranquility without sacrificing convenience. This is your chance to invest in a river-view getaway that feels remoteâ€"but isn't. Now is the time!

# Exterior

Exterior Features Corner Lot, Private Setting, Ravine View, River Valley View, River View, Shopping Nearby, See Remarks