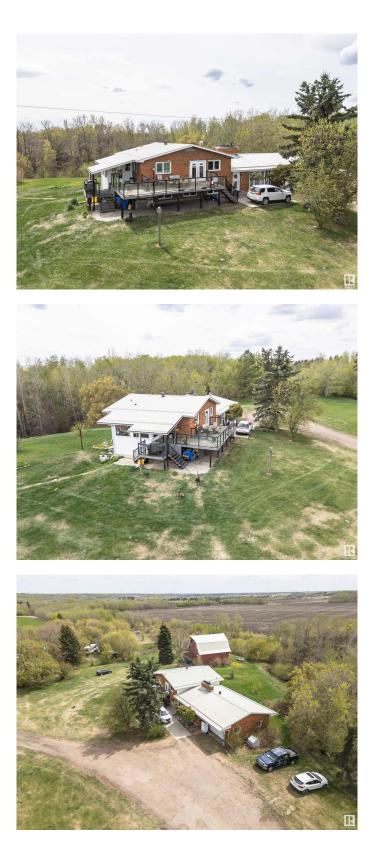

#### \$900,000

0 Bedroom, 0.00 Bathroom, Land Commercial on 0.00 Acres

None, Rural Sturgeon County, AB

Extraordinary 15-acre commercial property presents a rare opportunity for entrepreneurs seeking the perfect work-life balance. This versatile property showcases a well-appointed 1803 sq ft, 4 br main residence complemented by a high-producing potable water well, ensuring reliable water supply for both residential and business needs. The property features an additional house that's perfectly suited as a spacious home office, plus a customized barn with a kitchen and bathroom that makes an ideal private retreat or entertainment space. Located just 1 km from paved road access, this property offers exceptional convenience while maintaining privacy. The expansive grounds provide ample parking space for clients and equipment, making it ideal for various home-based business ventures. With 15 acres of usable land and multiple structures offering flexible space configurations, this property uniquely combines residential comfort with commercial functionality. The layout seamlessly blends your work life balance.