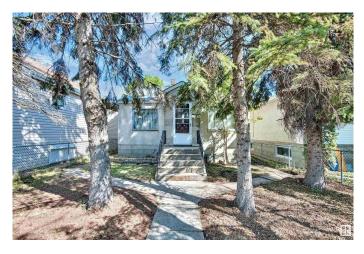

#### \$375,000

0 Bedroom, 0.00 Bathroom, Single Family on 0.00 Acres

Ritchie, Edmonton, AB

Amazing Park Backing Location in Ritchie!!! Build Your DREAM HOME!! Or Add Onto Your Investment Portfolio! This 33'x132' Lot Currently Has Capacity for a 3000+ Square foot Single Family Home Above Grade with a TRIPLE Car Garage. Alternatively You Could Start Collecting Rent Cheques with a Clever Front to Back Duplex Design with Legal Basement Suites and Garage Suite. Locations Like This RARELY Come for Sale, the Time is Now to Capitalize on this Unique Offering!

## Exterior

Exterior Features Back Lane, Backs Onto Park/Trees, Fenced, Park/Reserve, Playground Nearby, Schools