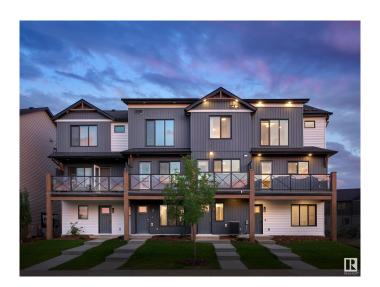

# \$349,998 - 2 1025 Secord Promenade, Edmonton

MLS® #E4436802

# \$349,998

2 Bedroom, 2.50 Bathroom, 1,099 sqft Condo / Townhouse on 0.00 Acres

Secord, Edmonton, AB

This is StreetSide Developments the "Abbey" model. This innovative home design with the ground level featuring a single oversized attached garage that leads to the front entrance/foyer. It features a large kitchen. The cabinets are modern and there is a full back splash & quartz counter tops. It is open to the living room and the living room features lots of windows that makes is super bright. . The deck has a vinyl surface & glass with aluminum railing that is off the kitchen. This home features 2 Primary bedrooms with each having its own bathroom. The flooring is luxury vinyl plank & carpet. Maintenance fees are \$60/month. It is professionally landscaped. Visitor parking on site.\*\*\*Home is under construction and the photos are of the show home colors and finishing's may vary, to be completed by December \*\*\*