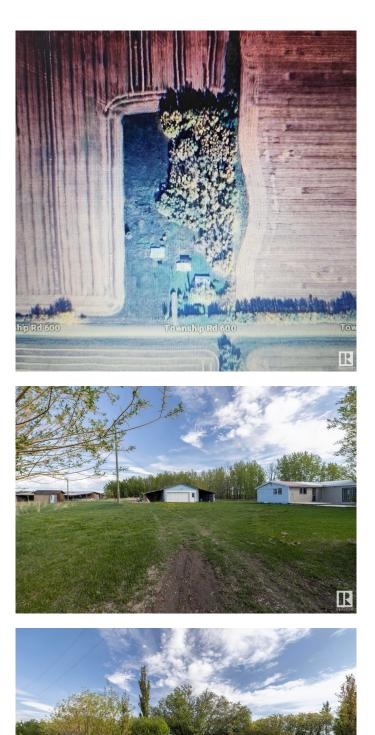

#### \$229,500

1 Bedroom, 1.50 Bathroom, 1,562 sqft Rural on 5.98 Acres

Mystery Lake, Rural Barrhead County, AB

Here is YOUR opportunity for life in the country! If you like privacy, you'll LOVE the open space of this 5.98 acre parcel with a one level bungalow home. It is looking for someone to put their own special touches on it ... YOU maybe?! This SPACIOUS home is well suited for an individual, couple starting out...OR maybe you're looking to RETIRE & want "a slice of Heaven"! Wide open floor plan for your vision. Large deck area gets late morning to mid afternoon sunshine & sunset! It's comfortably shaded by gorgeous tall trees & nestled in the "L" shape of the house. N side of the home has space to add-on to, or maybe a new deck?! Large primary bedroom comes with comfy ensuite. Detached, over-sized double garage with lean-to shelter on each side, granaries, barn of sorts with stalls & space for some animals perhaps. Plenty to explore here. Lakes nearby too! This can be your PRIVATE OASIS with plenty of space the city cannot give! Ideal for ANY AGE! Near pavement for access to highways. Barrhead about 20 minutes.

# **Community Information**

| Address     | 7018 Township 600     |
|-------------|-----------------------|
| Area        | Rural Barrhead County |
| Subdivision | Mystery Lake          |
| City        | Rural Barrhead County |
| County      | ALBERTA               |
| Province    | AB                    |
| Postal Code | T0E 2A0               |