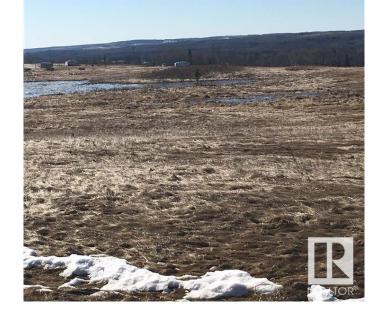

## \$59,900

0 Bedroom, 0.00 Bathroom, Rural on 1.30 Acres

River Ridge Estates\_CWET, Rural Wetaskiwin County, AB

Pigeon Lake Vacant Land. Build your dream home or enjoy an RV lifestyle on this 1.30 acre +/- lot 22 located at River Ridge Estates. Architectural controls, no time restrictions to build and RVs are welcome. Enjoy the breathtaking view, abundance of wild life, playground and private park. Located 5 km south of the Village at Pigeon Lake, overlooking the Pristine Battle River Valley. River Ridge is directly across from the beautiful 18 hole Dorchester golf course. The Edmonton/Calgary corridor is a top economic growth area in Canada. Zoning is Recreational Resort Holdings District. Allows one permanent RV per lot, modular, permanent residences. GST may be applicable.