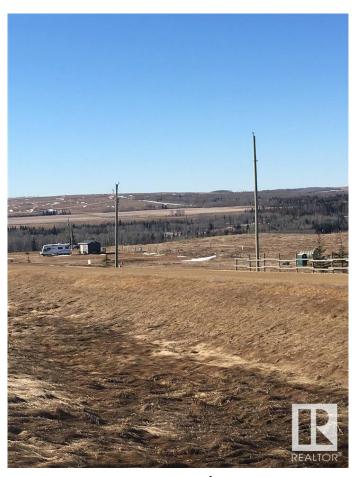

## \$59,900

0 Bedroom, 0.00 Bathroom, Rural on 1.30 Acres

River Ridge Estates\_CWET, Rural Wetaskiwin County, AB

Pigeon Lake Vacant Land. Build your dream home or enjoy an RV lifestyle on this 1.30 acre +/- lot 22 located at River Ridge Estates. Architectural controls, no time restrictions to build and RVs are welcome. Enjoy the breathtaking view, abundance of wild life, playground and private park. Located 5 km south of the Village at Pigeon Lake, overlooking the Pristine Battle River Valley. River Ridge is directly across from the beautiful 18 hole Dorchester golf course. The Edmonton/Calgary corridor is a top economic growth area in Canada. Zoning is Recreational Resort Holdings District. Allows one permanent RV per lot, modular, permanent residences. GST may be applicable.