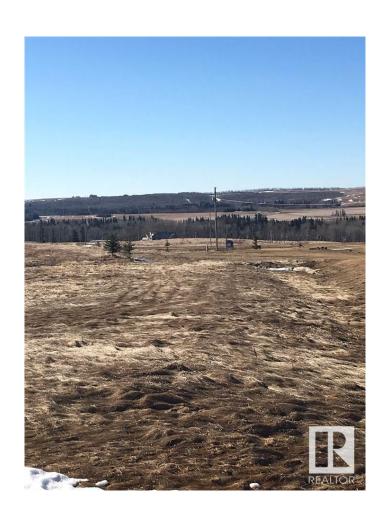

## \$59,900

0 Bedroom, 0.00 Bathroom, Rural on 1.30 Acres

River Ridge Estates\_CWET, Rural Wetaskiwin County, AB

Pigeon Lake Vacant Land. Build your dream home or enjoy an RV lifestyle on this 1.30 acre +/- lot 22 located at River Ridge Estates. Architectural controls, no time restrictions to build and RVs are welcome. Enjoy the breathtaking view, abundance of wild life, playground and private park. Located 5 km south of the Village at Pigeon Lake, overlooking the Pristine Battle River Valley. River Ridge is directly across from the beautiful 18 hole Dorchester golf course. The Edmonton/Calgary corridor is a top economic growth area in Canada. Zoning is Recreational Resort Holdings District. Allows one permanent RV per lot, modular, permanent residences. GST may be applicable.