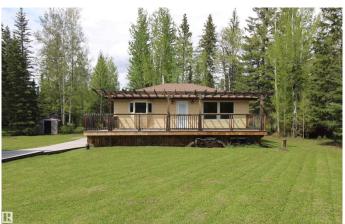

## \$184,900

4 Bedroom, 2.00 Bathroom, 887 sqft Rural on 0.77 Acres

Lobstick Resort, Rural Yellowhead, AB

Priced Below Market â€" Lobstick Bungalow with move-in ready main floor and room to grow! Featuring 2 main-floor bedrooms, a modern 4-pc bath, and durable laminate flooringâ€"no carpet. Enjoy outdoor living on the massive 38' x 14' front deck with seasonal pergola covering, perfect for year-round use. Large 24' x 26' double detached garage with concrete apron offers great storage potential and future workspace. The lower level includes 2 bedrooms, laundry and a second bath, but needs remediation due to mold from prior water intrusionâ€"ideal for adding value. Heated with an efficient in-floor boiler system, this is a smart choice for outdoor lovers or buyers ready to build equity.