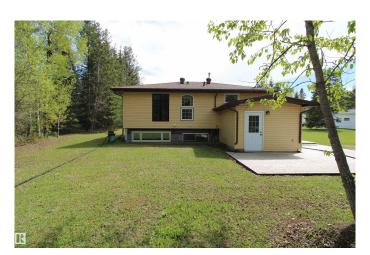

## \$184,900

4 Bedroom, 2.00 Bathroom, 887 sqft Rural on 0.77 Acres

Lobstick Resort, Rural Yellowhead, AB

Priced Below Market â€" Lobstick Bungalow with move-in ready main floor and room to grow! Featuring 2 main-floor bedrooms, a modern 4-pc bath, and durable laminate flooringâ€"no carpet. Enjoy outdoor living on the massive 38' x 14' front deck with seasonal pergola covering, perfect for year-round use. Large 24' x 26' double detached garage with concrete apron offers great storage potential and future workspace. The lower level includes 2 bedrooms, laundry and a second bath, but needs remediation due to mold from prior water intrusionâ€"ideal for adding value. Heated with an efficient in-floor boiler system, this is a smart choice for outdoor lovers or buyers ready to build equity.