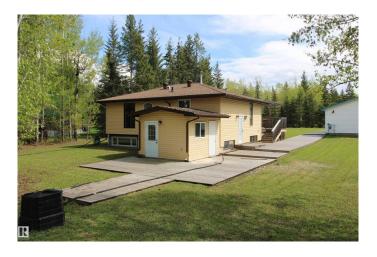

## \$184,900

4 Bedroom, 2.00 Bathroom, 887 sqft Rural on 0.77 Acres

Lobstick Resort, Rural Yellowhead, AB

Priced Below Market â€" Lobstick Bungalow with move-in ready main floor and room to grow! Featuring 2 main-floor bedrooms, a modern 4-pc bath, and durable laminate flooringâ€"no carpet. Enjoy outdoor living on the massive 38' x 14' front deck with seasonal pergola covering, perfect for year-round use. Large 24' x 26' double detached garage with concrete apron offers great storage potential and future workspace. The lower level includes 2 bedrooms, laundry and a second bath, but needs remediation due to mold from prior water intrusionâ€"ideal for adding value. Heated with an efficient in-floor boiler system, this is a smart choice for outdoor lovers or buyers ready to build equity.