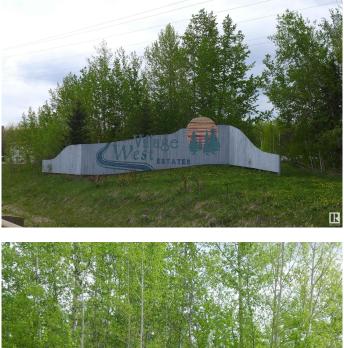

#### \$87,000

0 Bedroom, 0.00 Bathroom, Rural on 0.30 Acres

Village West, Rural Wetaskiwin County, AB

A BEAUTIFULLY TREED PRIVATE LOT IN A CUL-DU- SAC BACKING ONTO A RAVINE AN EASY HOUR DRIVE FROM EDMONTON! This 0.30 acre lot is close to all the summer/winter activities to keep the family busy: boating; canoeing/kayaking; fishing summer & winter; all types of water activities; hiking on several trails; sledding in the winter; cross country skiing or just sitting around the fire enjoying nature. The adjacent Village of Pigeon Lake has all the conveniences you need such as shopping; restaurants, fuel. AND from the back of the lot take a short walk on a foot bridge across the ravine to The Village. This property is located in a golfer's heaven with 4 golf courses a few minutes away: Black Bull Golf Course; Willow Greens Golf Course; Dorchester Ranch Golf Course; Pigeon Lake Golf Club. There are other great fishing lakes a short distance away. Power & gas at property line. Drive your golf cart to the Black Bull. A boat launch is nearby. You MUST check this quiet location out.

# **Community Information**

| Address     | 23 11032 - Hwy 13       |
|-------------|-------------------------|
| Area        | Rural Wetaskiwin County |
| Subdivision | Village West            |
| City        | Rural Wetaskiwin County |
| County      | ALBERTA                 |
| Province    | AB                      |
| Postal Code | T0C 2V0                 |