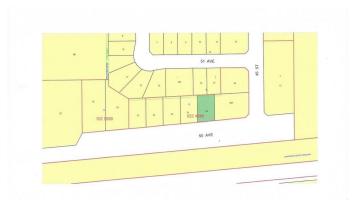

### \$40,000

0 Bedroom, 0.00 Bathroom, Single Family on 0.00 Acres

Warburg, Warburg, AB

Lot 25 is a large 75'x114' residential vacant lot in a newer subdivision. New paved road and sidewalks in place and municipal services at property line. The Village of Warburg is centrally located about thirty minutes from Leduc, Drayton Valley, Stony Plain, Nisku and the Edmonton International Airport and 15 minutes from Pigeon Lake and Genesee Power Plant. Warburg is a friendly community with many local shops, businesses, splash park and one of the top 2 go-kart racing tracks in North America!