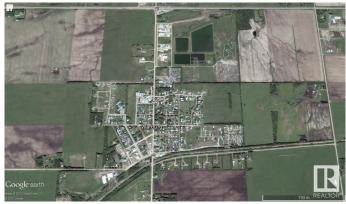

### \$40,000

0 Bedroom, 0.00 Bathroom, Single Family on 0.00 Acres

Warburg, Warburg, AB

Lot 25 is a large 75'x114' residential vacant lot in a newer subdivision. New paved road and sidewalks in place and municipal services at property line. The Village of Warburg is centrally located about thirty minutes from Leduc, Drayton Valley, Stony Plain, Nisku and the Edmonton International Airport and 15 minutes from Pigeon Lake and Genesee Power Plant. Warburg is a friendly community with many local shops, businesses, splash park and one of the top 2 go-kart racing tracks in North America!