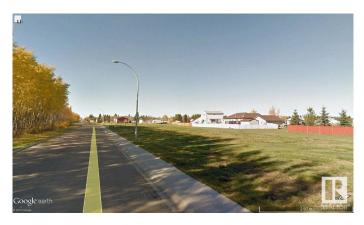

### \$40,000

0 Bedroom, 0.00 Bathroom, Single Family on 0.00 Acres

Warburg, Warburg, AB

Lot 25 is a large 75'x114' residential vacant lot in a newer subdivision. New paved road and sidewalks in place and municipal services at property line. The Village of Warburg is centrally located about thirty minutes from Leduc, Drayton Valley, Stony Plain, Nisku and the Edmonton International Airport and 15 minutes from Pigeon Lake and Genesee Power Plant. Warburg is a friendly community with many local shops, businesses, splash park and one of the top 2 go-kart racing tracks in North America!