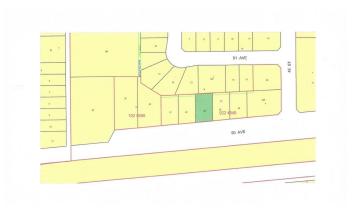

#### \$40,000

0 Bedroom, 0.00 Bathroom, Single Family on 0.00 Acres

Warburg, Warburg, AB

Lot 23 is a 75'x124' large residential vacant lot in a newer subdivision. New paved road and sidewalks in place and municipal services at property line. The Village of Warburg is centrally located about thirty minutes from Leduc, Drayton Valley, Stony Plain, Nisku and the Edmonton International Airport and 15 minutes from Pigeon Lake and Genesee Power Plant.