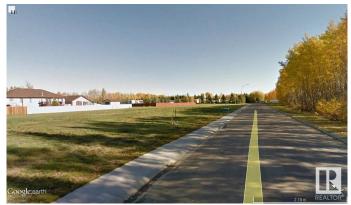

#### \$40,000

0 Bedroom, 0.00 Bathroom, Single Family on 0.00 Acres

Warburg, Warburg, AB

Lot 23 is a 75'x124' large residential vacant lot in a newer subdivision. New paved road and sidewalks in place and municipal services at property line. The Village of Warburg is centrally located about thirty minutes from Leduc, Drayton Valley, Stony Plain, Nisku and the Edmonton International Airport and 15 minutes from Pigeon Lake and Genesee Power Plant.

## Exterior

Exterior Features Flat Site, Playground Nearby, Schools