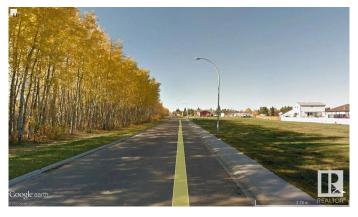

#### \$40,000

0 Bedroom, 0.00 Bathroom, Single Family on 0.00 Acres

Warburg, Warburg, AB

Lot 23 is a 75'x124' large residential vacant lot in a newer subdivision. New paved road and sidewalks in place and municipal services at property line. The Village of Warburg is centrally located about thirty minutes from Leduc, Drayton Valley, Stony Plain, Nisku and the Edmonton International Airport and 15 minutes from Pigeon Lake and Genesee Power Plant.

## Exterior

Exterior Features Flat Site, Playground Nearby, Schools