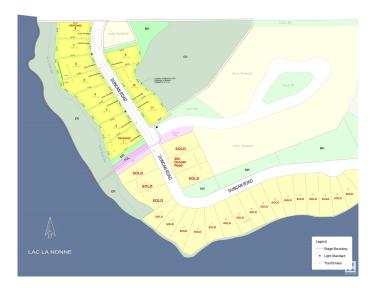

## \$155,000

0 Bedroom, 0.00 Bathroom, Rural on 0.49 Acres

Moonlight Bay\_CBAR, Rural Barrhead County, AB

Premium Lake Lots in Exclusive New Subdivision Introducing a rare opportunity to own a piece of lakeside paradise just minutes from Barrhead and 40 minutes from Edmonton. These treed lots offer a variety of sizes & prices to suit your visionâ€"whether you're building a seasonal retreat or a year-round getaway. Enjoy stunning west-facing rear yards with direct lake access & views, perfect for watching sunsets in complete tranquility. Lots 2-7 are lake front and lots 9-11 are back lots. All back lots have lake access with a shared dock and room for a boat lift! Secure your ideal lot today and build the cabin or home you've always dreamed of in this serene, private setting.

### **Exterior**

Exterior Features Backs Onto Park/Trees, Beach Access, Boating, Cul-De-Sac, Golf

Nearby, Lake Access Property, Private Setting, Schools, Shopping

Nearby, Treed Lot

Lot Description 34.8 x 56.42