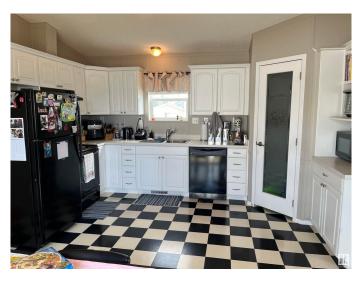

## \$134,900

3 Bedroom, 2.00 Bathroom, 1,335 sqft Land Lease Community on 0.00 Acres

Vegreville, Vegreville, AB

A 2007 Mobile Home (18x74.8) with 3 bedrooms, open country kitchen/dining area complete with walk in pantry and all appliances included. The Master bedroom is enormous and can easily hold a king size bed, it has a walk in closet, 4pc.ensuite and private patio doors. The living room boasts a corner wood burning fireplace with mantel and raised hearth, south facing windows and vaulted ceiling. All this in Vegreville only 45 mins east of Sherwood Park, MOVE IN READY AND QUICK POSSESSION AVAILABLE...MOVE OFF TO AN ACREAGE(not in contract or lease)PERFECT FOR A LAKE LOT!! .. OR LEAVE RIGHT WHERE IT IS.. THIS IS A BEAUTIFUL HOME TO START WITH...

Interior Features ensuite bathroom

Appliances Dishwasher-Built-In, Dryer, Oven-Microwave, Refrigerator,

Stove-Electric, Washer

Heating Forced Air-1, Natural Gas

**Exterior** 

Exterior Wood
Construction Wood
Foundation Block