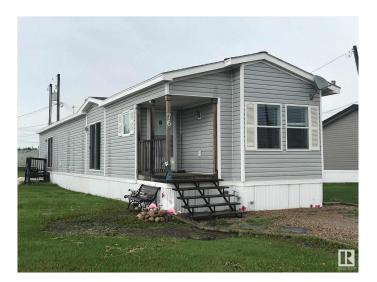

## \$134,900

3 Bedroom, 2.00 Bathroom, 1,335 sqft Land Lease Community on 0.00 Acres

Vegreville, Vegreville, AB

A 2007 Mobile Home (18x74.8) with 3 bedrooms, open country kitchen/dining area complete with walk in pantry and all appliances included. The Master bedroom is enormous and can easily hold a king size bed, it has a walk in closet, 4pc.ensuite and private patio doors. The living room boasts a corner wood burning fireplace with mantel and raised hearth, south facing windows and vaulted ceiling. All this in Vegreville only 45 mins east of Sherwood Park, MOVE IN READY AND QUICK POSSESSION AVAILABLE...MOVE OFF TO AN ACREAGE(not in contract or lease)PERFECT FOR A LAKE LOT!! .. OR LEAVE RIGHT WHERE IT IS.. THIS IS A BEAUTIFUL HOME TO START WITH...