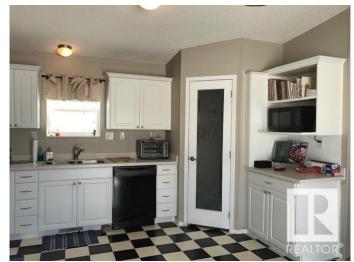

## \$134,900

3 Bedroom, 2.00 Bathroom, 1,335 sqft Land Lease Community on 0.00 Acres

Vegreville, Vegreville, AB

A 2007 Mobile Home (18x74.8) with 3 bedrooms, open country kitchen/dining area complete with walk in pantry and all appliances included. The Master bedroom is enormous and can easily hold a king size bed, it has a walk in closet, 4pc.ensuite and private patio doors. The living room boasts a corner wood burning fireplace with mantel and raised hearth, south facing windows and vaulted ceiling. All this in Vegreville only 45 mins east of Sherwood Park, MOVE IN READY AND QUICK POSSESSION AVAILABLE...MOVE OFF TO AN ACREAGE(not in contract or lease)PERFECT FOR A LAKE LOT!! .. OR LEAVE RIGHT WHERE IT IS.. THIS IS A BEAUTIFUL HOME TO START WITH...

Interior Features ensuite bathroom

Appliances Dishwasher-Built-In, Dryer, Oven-Microwave, Refrigerator,

Stove-Electric, Washer

Heating Forced Air-1, Natural Gas

**Exterior** 

Exterior Wood
Construction Wood
Foundation Block