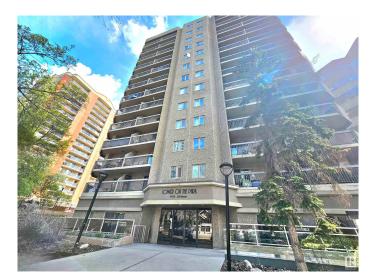

# \$230,000 - 908 9715 110 Street, Edmonton

MLS® #E4437328

### \$230,000

2 Bedroom, 2.00 Bathroom, 803 sqft Condo / Townhouse on 0.00 Acres

WîhkwÃantôwin, Edmonton, AB

Great location! Steps to Grandin LRT Station and the River Valley. Quick and easy access to Downtown shopping, schools, and U of A. 803 sq. ft. lovely two bedrooms and two baths condo unit with convenient insuite laundry and storage room. Bright and open living room and dining room. Patio door access to the West facing balcony with great view. Spacious U-shaped kitchen with extended eating bar and ample cabinets. Primary bedroom has 3 pcs. ensuite. Condo fees include all utilities. One assigned underground parking stall.

#### **Essential Information**

MLS® # E4437328 Price \$230,000

Bedrooms 2
Bathrooms 2.00
Full Baths 2

Square Footage 803 Acres 0.00

Year Built 1980

Type Condo / Townhouse Sub-Type Apartment High Rise

Style Single Level Apartment