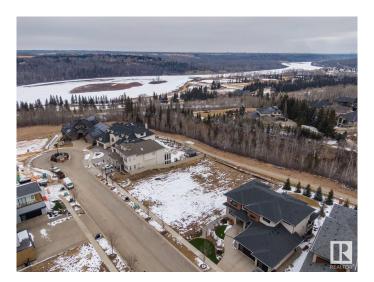

## \$890,000

0 Bedroom, 0.00 Bathroom, Condo / Townhouse on 0.00 Acres

Keswick Area, Edmonton, AB

Rare Opportunity knocks. Picturesque 11,800+ sqft (0.275 acres) Estate WALKOUT lot backing onto RAVINE. Located in Southwest Edmonton's Keswick neighborhood, THE BANKS is unquestionably the most prestigious & private GATED community. This exclusive address features 23 lots in what will be an enclave of stunning, upscale Estate homes in the \$2.5 Million+ range. An amazing sanctuary environment bordered by Ravine, Environmental Reserve & the spectacular River Valley. Parks, ponds & a multitude of trails are just steps away. Use your own Builder. 3 & 4 car garages, Flat roof, Contemporary, Transitional or Traditionalâ€lif you can Dream it, you can Build it. This spectacular serene Country lifestyle is just minutes away to all amenities, shopping, restaurants & the Windermere Golf & CC. Architectural guidelines ensure that only the highest quality is attained for individual residences & overall street appearance.

## **Community Information**

Address 7 3466 Keswick Boulevard

Area Edmonton

Subdivision Keswick Area

City Edmonton
County ALBERTA

Province AB

Postal Code T6W 3S4

### **Exterior**

Exterior Features Airport Nearby, Backs Onto Park/Trees, Cul-De-Sac, Environmental

Reserve, Gated Community, Golf Nearby, Playground Nearby, Private

Setting, Ravine View, Schools, Shopping Nearby, See Remarks