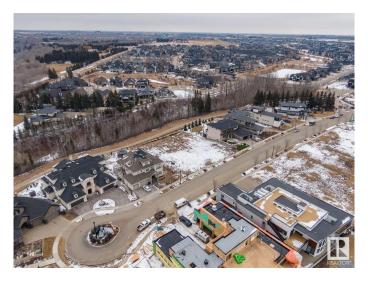

## \$890,000

0 Bedroom, 0.00 Bathroom, Condo / Townhouse on 0.00 Acres

Keswick Area, Edmonton, AB

Rare Opportunity knocks. Picturesque 11,800+ sqft (0.275 acres) Estate WALKOUT lot backing onto RAVINE. Located in Southwest Edmonton's Keswick neighborhood, THE BANKS is unquestionably the most prestigious & private GATED community. This exclusive address features 23 lots in what will be an enclave of stunning, upscale Estate homes in the \$2.5 Million+ range. An amazing sanctuary environment bordered by Ravine, Environmental Reserve & the spectacular River Valley. Parks, ponds & a multitude of trails are just steps away. Use your own Builder. 3 & 4 car garages, Flat roof, Contemporary, Transitional or Traditionalâ€lif you can Dream it, you can Build it. This spectacular serene Country lifestyle is just minutes away to all amenities, shopping, restaurants & the Windermere Golf & CC. Architectural guidelines ensure that only the highest quality is attained for individual residences & overall street appearance.

## **Community Information**

Address 7 3466 Keswick Boulevard

Area Edmonton

Subdivision Keswick Area

City Edmonton
County ALBERTA

Province AB

Postal Code T6W 3S4

### **Exterior**

Exterior Features Airport Nearby, Backs Onto Park/Trees, Cul-De-Sac, Environmental

Reserve, Gated Community, Golf Nearby, Playground Nearby, Private

Setting, Ravine View, Schools, Shopping Nearby, See Remarks