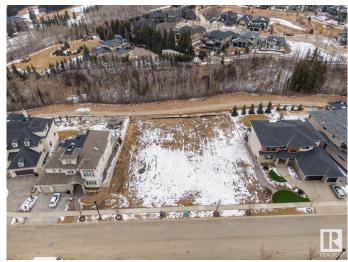

## \$890,000

0 Bedroom, 0.00 Bathroom, Condo / Townhouse on 0.00 Acres

Keswick Area, Edmonton, AB

Rare Opportunity knocks. Picturesque 11,800+ sqft (0.275 acres) Estate WALKOUT lot backing onto RAVINE. Located in Southwest Edmonton's Keswick neighborhood, THE BANKS is unquestionably the most prestigious & private GATED community. This exclusive address features 23 lots in what will be an enclave of stunning, upscale Estate homes in the \$2.5 Million+ range. An amazing sanctuary environment bordered by Ravine, Environmental Reserve & the spectacular River Valley. Parks, ponds & a multitude of trails are just steps away. Use your own Builder. 3 & 4 car garages, Flat roof, Contemporary, Transitional or Traditionalâ€lif you can Dream it, you can Build it. This spectacular serene Country lifestyle is just minutes away to all amenities, shopping, restaurants & the Windermere Golf & CC. Architectural guidelines ensure that only the highest quality is attained for individual residences & overall street appearance.

## **Community Information**

Address 7 3466 Keswick Boulevard

Area Edmonton

Subdivision Keswick Area

City Edmonton
County ALBERTA

Province AB

Postal Code T6W 3S4

### **Exterior**

Exterior Features Airport Nearby, Backs Onto Park/Trees, Cul-De-Sac, Environmental

Reserve, Gated Community, Golf Nearby, Playground Nearby, Private

Setting, Ravine View, Schools, Shopping Nearby, See Remarks