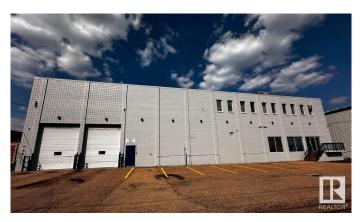

# **\$0 - 14604 115a Avenue, Edmonton**

MLS® #E4437401

#### \$0

0 Bedroom, 0.00 Bathroom, Industrial on 0.00 Acres

Huff Bremner Estate Industrial, Edmonton, AB

19,392 sq.ft.± main floor. Bonus 2,478 sq.ft.± mezzanine office area not included in rent. Two interior dock loading doors. Great location in Northwest Edmonton with access to 118 Avenue, Yellowhead Trail, and Anthony Henday Drive.

## **Exterior**

Exterior Block

Construction Block