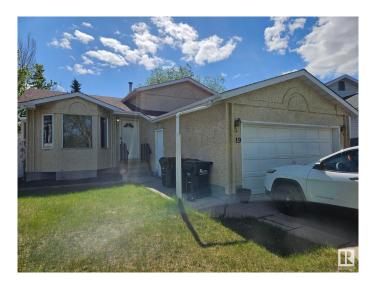

# \$438,000 - 19 Darlington Bay, Sherwood Park

MLS® #E4437422

### \$438,000

4 Bedroom, 2.00 Bathroom, 1,185 sqft Single Family on 0.00 Acres

Davidson Creek, Sherwood Park, AB

Nice location in Davidson Creek. Sunny large lot close to amenities. 3 +1 bedroom, 2 bath bi-level for starter, revenue or empty nester. Bright kitchen with patio doors to huge deck and yard. Large primary bedroom with 3pce ensuite. Developed basement with large rec room and work out room. R1 bathroom in basement. Double attached garage.

#### **Amenities**

Amenities Deck

Parking Spaces 4

Parking Double Garage Attached

#### **Exterior**

Exterior Wood, Vinyl

Exterior Features Cul-De-Sac, Fenced, Flat Site, Golf Nearby, Landscaped, Playground

Nearby, Public Transportation, Schools, Shopping Nearby, See Remarks

Roof Asphalt Shingles