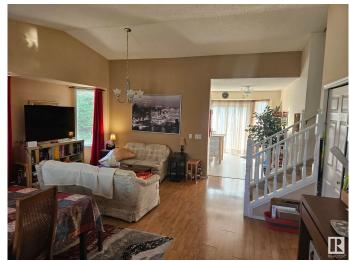

### \$438,000

4 Bedroom, 2.00 Bathroom, 1,185 sqft Single Family on 0.00 Acres

Davidson Creek, Sherwood Park, AB

Nice location in Davidson Creek. Sunny large lot close to amenities. 3 +1 bedroom, 2 bath bi-level for starter, revenue or empty nester. Bright kitchen with patio doors to huge deck and yard. Large primary bedroom with 3pce ensuite. Developed basement with large rec room and work out room. R1 bathroom in basement. Double attached garage.

### Interior

Interior Features ensuite bathroom

Appliances Dishwasher-Built-In, Dryer, Fan-Ceiling, Garage Opener, Hood Fan,

Refrigerator, Stove-Electric, Washer

Heating Forced Air-1, Natural Gas

Fireplace Yes