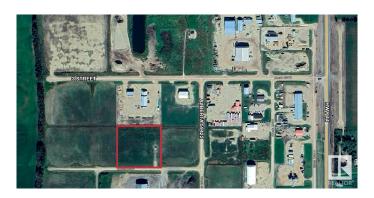

## \$105,000 - 306 59422 Hwy 44, Rural Westlock County

MLS® #E4437456

## \$105,000

0 Bedroom, 0.00 Bathroom, Land Commercial on 0.00 Acres

None, Rural Westlock County, AB

3.11 acre bare land parcel. Industrial zoning allows for a wide variety of potential development. Municipal services to the ditch (TBC). Located in the Westlock industrial area with quick access from Highway 44.

## **Community Information**

Address 306 59422 Hwy 44

Area Rural Westlock County

Subdivision None

City Rural Westlock County

County ALBERTA

Province AB

Postal Code T7P 1M7