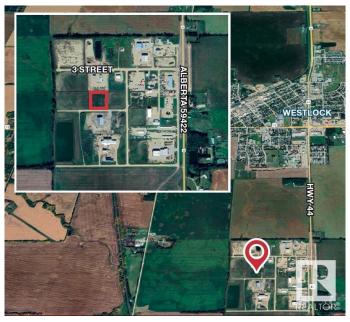

## \$105,000 - 306 59422 Hwy 44, Rural Westlock County

MLS® #E4437456

## \$105,000

0 Bedroom, 0.00 Bathroom, Land Commercial on 0.00 Acres

None, Rural Westlock County, AB

3.11 acre bare land parcel. Industrial zoning allows for a wide variety of potential development. Municipal services to the ditch (TBC). Located in the Westlock industrial area with quick access from Highway 44.

## **Community Information**

Address 306 59422 Hwy 44

Area Rural Westlock County

Subdivision None

City Rural Westlock County

County ALBERTA

Province AB

Postal Code T7P 1M7