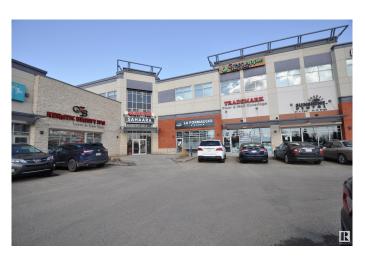

## \$1,500,000

0 Bedroom, 0.00 Bathroom, Retail on 0.00 Acres

Parsons Industrial, Edmonton, AB

Excellent location at 23 Ave and close to South Edmonton Common in Square on 23rd.. Attractive plaza with a variety of tenants including PulAir Heart and Lung Center, Dental, flooring store, Medical center and many more... Busy complex. Storefront windows and entrance. Lots of parking available.

Built in 2008

## **Exterior**

Exterior Brick, Steel Frame Construction Brick, Steel Frame