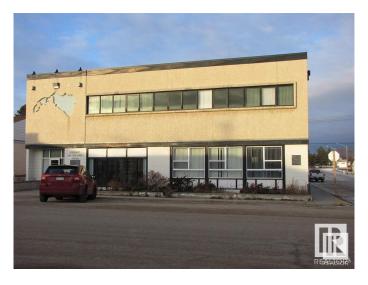

# \$169,900 - 4928 50 St, Sangudo

MLS® #E4437629

# \$169,900

0 Bedroom, 0.00 Bathroom, Institutional on 0.00 Acres

Sangudo, Sangudo, AB

FORMER COUNTY OFFICE. 11,000 sq ft two story cinderblock institutional quality building currently operating as a used equipment/materials store. Zoned for mixed use commercial/residential. 130' x 140' paved parking lot adjacent. roof top deck with a view of the Pembina River Valley. Sangudo is a Hamlet one hour northwest of Edmonton on four lane asphalt servicing a regional catchment of approx. 3000 people. Exceptional price for an end user who needs lots of space and would like to live next to the store.