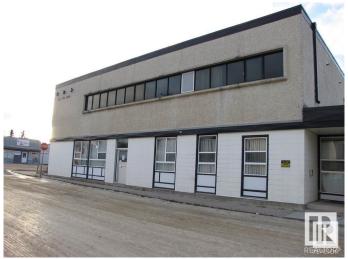

# \$169,900 - 4928 50 St, Sangudo

MLS® #E4437629

# \$169,900

0 Bedroom, 0.00 Bathroom, Institutional on 0.00 Acres

Sangudo, Sangudo, AB

FORMER COUNTY OFFICE. 11,000 sq ft two story cinderblock institutional quality building currently operating as a used equipment/materials store. Zoned for mixed use commercial/residential. 130' x 140' paved parking lot adjacent. roof top deck with a view of the Pembina River Valley. Sangudo is a Hamlet one hour northwest of Edmonton on four lane asphalt servicing a regional catchment of approx. 3000 people. Exceptional price for an end user who needs lots of space and would like to live next to the store.