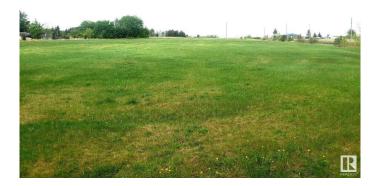

#### \$89,900

0 Bedroom, 0.00 Bathroom, Rural on 3.02 Acres

Braun Village, Rural Sturgeon County, AB

Beautiful 3.02-Acre Corner Lot in Braun Village – Sturgeon County, Alberta Welcome to your opportunity to own a lovely 3.02-acre corner parcel in the peaceful community of Braun Village, located in scenic Sturgeon County. This raw, unspoiled land offers the perfect canvas for your dream homestead, hobby farm, workshopâ€"or whatever your country-living vision may be. Surrounded by lush greenery and expansive skies, this property is ideal for families seeking space, freedom, and fresh air. Services are available at the road, making development simple and convenient. Whether you're looking to build a cozy country home or need room for animals, projects, or play, this lot checks all the boxes. Situated less than 1 km from the Opal Conservation Area, nature lovers will appreciate the quick access to trails, wildlife, and all the tranquility rural life has to offer.

### Exterior

Exterior Features Corner Lot, Flat Site, See Remarks