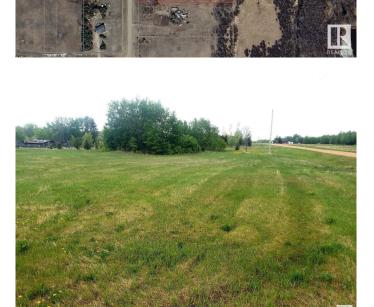

#### \$89,900

0 Bedroom, 0.00 Bathroom, Rural on 3.02 Acres

Braun Village, Rural Sturgeon County, AB

Beautiful 3.02-Acre Corner Lot in Braun Village – Sturgeon County, Alberta Welcome to your opportunity to own a lovely 3.02-acre corner parcel in the peaceful community of Braun Village, located in scenic Sturgeon County. This raw, unspoiled land offers the perfect canvas for your dream homestead, hobby farm, workshopâ€"or whatever your country-living vision may be. Surrounded by lush greenery and expansive skies, this property is ideal for families seeking space, freedom, and fresh air. Services are available at the road, making development simple and convenient. Whether you're looking to build a cozy country home or need room for animals, projects, or play, this lot checks all the boxes. Situated less than 1 km from the Opal Conservation Area, nature lovers will appreciate the quick access to trails, wildlife, and all the tranquility rural life has to offer.

### Exterior

Exterior Features Corner Lot, Flat Site, See Remarks