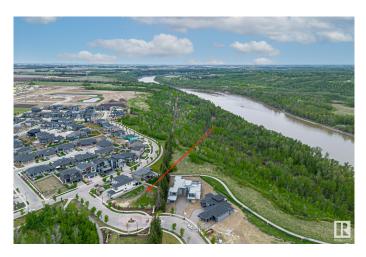

#### \$799,999

0 Bedroom, 0.00 Bathroom, Condo / Townhouse on 0.00 Acres

Keswick Area, Edmonton, AB

Introducing Lot #22, one of the largest and most private estate lots at The Banks in Hendriks Point, Keswick on the River. This 13,584 sqft lot features a 72' building pocket and is situated on a quiet street, backing onto a natural reserve and within walking distance to the North Saskatchewan River. The Banks at Keswick is an exclusive community known for its high architectural standards, ensuring quality and elegance. This lot is located outside the main gates and is fully fenced, with the option to build a private gate to the property. It offers a quick commute to amenities such as golf courses, walking trails, parks, skiing, schools, restaurants, and shopping. The Edmonton International Airport is just a 20-minute drive away. Building plans specifically designed for this lot are available for purchase. Embrace the opportunity to create your dream home in this prestigious and serene location.

## Exterior

Exterior Features Airport Nearby, Backs Onto Park/Trees, Fenced, Golf Nearby, Level Land, Park/Reserve, Private Setting, Schools, Shopping Nearby, Ski Hill Nearby, Treed Lot, See Remarks