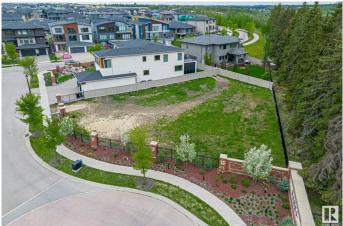

#### \$799,999

0 Bedroom, 0.00 Bathroom, Condo / Townhouse on 0.00 Acres

Keswick Area, Edmonton, AB

Introducing Lot #22, one of the largest and most private estate lots at The Banks in Hendriks Point, Keswick on the River. This 13,584 sqft lot features a 72' building pocket and is situated on a quiet street, backing onto a natural reserve and within walking distance to the North Saskatchewan River. The Banks at Keswick is an exclusive community known for its high architectural standards, ensuring quality and elegance. This lot is located outside the main gates and is fully fenced, with the option to build a private gate to the property. It offers a quick commute to amenities such as golf courses, walking trails, parks, skiing, schools, restaurants, and shopping. The Edmonton International Airport is just a 20-minute drive away. Building plans specifically designed for this lot are available for purchase. Embrace the opportunity to create your dream home in this prestigious and serene location.

## Exterior

Exterior Features Airport Nearby, Backs Onto Park/Trees, Fenced, Golf Nearby, Level Land, Park/Reserve, Private Setting, Schools, Shopping Nearby, Ski Hill Nearby, Treed Lot, See Remarks