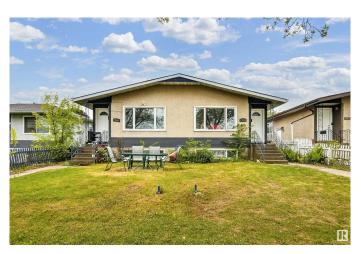

## \$675,000

10 Bedroom, 4.00 Bathroom, 1,911 sqft Single Family on 0.00 Acres

Lauderdale, Edmonton, AB

Living it up in Lauderdale! Both sides of a duplex on one title within walking distance of multiple schools. Buy and Hold. Live on one half and have your tenants pay the mortgage. Main floor's are equipped with 3 bedrooms and a 4 piece bath. Basements have 2 bedroom 1 bath in law suites with common area laundry. A double detached garage compliments the property. The options are endless. A well Maintained tenanted Turn-Key Property, The time to start Cash Flowing is NOW!

Built in 1964

MLS® # E4438159 Price \$675,000

Bedrooms 10 Bathrooms 4.00

Full Baths 4

Square Footage 1,911 Acres 0.00 Year Built 1964

Type Single Family

Sub-Type Duplex Side By Side

Style Bungalow