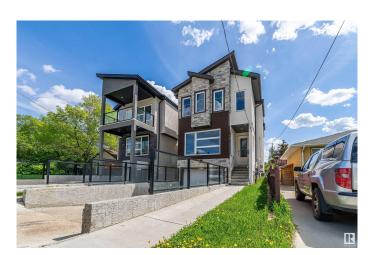

# \$758,880 - 10909 60 Avenue, Edmonton

MLS® #E4438448

### \$758,880

4 Bedroom, 3.50 Bathroom, 2,067 sqft Single Family on 0.00 Acres

Pleasantview (Edmonton), Edmonton, AB

Welcome to this beautifully upgraded home located just minutes from University of Alberta! This spacious and sun-filled property features 3 bedrooms and 2.5 bathrooms upstairs, perfect blend of comfort and convenience for your family. The separate entrance basement is fully finished with 1 bedroom, 1 bathroom, and a second kitchen, making it perfect for in-laws, or guest accommodation. Enjoy modern renovations throughout, a move-in-ready condition, and excellent transit access. Whether you're looking for a place to call home or a smart investment opportunity, this home has it all. Don't miss outâ€"just move in and start enjoying!

Year Built 2018

Type Single Family

Sub-Type Detached Single Family

Style 2 Storey
Status Active

#### **Exterior**

Exterior Wood, Stone, Stucco

Exterior Features Fenced, Public Transportation, Schools

Roof Asphalt Shingles

Construction Wood, Stone, Stucco
Foundation Concrete Perimeter