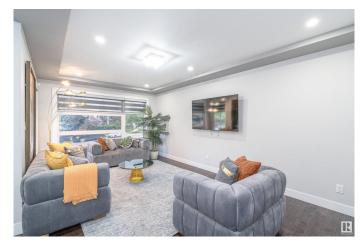

### \$758,880

4 Bedroom, 3.50 Bathroom, 2,067 sqft Single Family on 0.00 Acres

Pleasantview (Edmonton), Edmonton, AB

Welcome to this beautifully upgraded home located just minutes from University of Alberta! This spacious and sun-filled property features 3 bedrooms and 2.5 bathrooms upstairs, perfect blend of comfort and convenience for your family. The separate entrance basement is fully finished with 1 bedroom, 1 bathroom, and a second kitchen, making it perfect for in-laws, or guest accommodation. Enjoy modern renovations throughout, a move-in-ready condition, and excellent transit access. Whether you're looking for a place to call home or a smart investment opportunity, this home has it all. Don't miss outâ€"just move in and start enjoying!

## Interior

Interior Features ensuite bathroom

Appliances Dishwasher-Built-In, Garage Opener, Hood Fan, Stove-Countertop

Electric, Stove-Countertop Gas, Dryer-Two, Refrigerators-Two,

Washers-Two, Curtains and Blinds