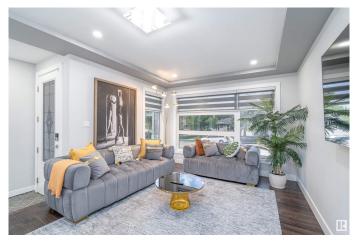

### \$758,880

4 Bedroom, 3.50 Bathroom, 2,067 sqft Single Family on 0.00 Acres

Pleasantview (Edmonton), Edmonton, AB

Welcome to this beautifully upgraded home located just minutes from University of Alberta! This spacious and sun-filled property features 3 bedrooms and 2.5 bathrooms upstairs, perfect blend of comfort and convenience for your family. The separate entrance basement is fully finished with 1 bedroom, 1 bathroom, and a second kitchen, making it perfect for in-laws, or guest accommodation. Enjoy modern renovations throughout, a move-in-ready condition, and excellent transit access. Whether you're looking for a place to call home or a smart investment opportunity, this home has it all. Don't miss outâ€"just move in and start enjoying!

## Interior

Interior Features ensuite bathroom

Appliances Dishwasher-Built-In, Garage Opener, Hood Fan, Stove-Countertop

Electric, Stove-Countertop Gas, Dryer-Two, Refrigerators-Two,

Washers-Two, Curtains and Blinds