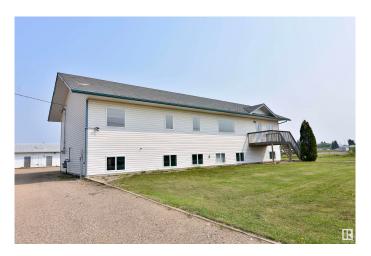

### \$799,000

0 Bedroom, 0.00 Bathroom, Institutional on 0.00 Acres

St. Paul Town, St. Paul Town, AB

**Business Opportunity for the Community** Minded - Want to make a difference in your community? This unique facility that has been licenced in Alberta for many years is the way to do just that. Built above & beyond provincial safety standards, this 1,848 sq ft multi bedroom treatment center includes a large kitchen/living area, laundry and office space. Outside you'll find a large back deck, the 50'x32' school with it's own kitchenette, learning & recreational space, the Iron Horse Trail and access to the small community lake for some recreational fun. To make transition easier, the policy book & all daily forms are included. Grocery stores, gas stations & restaurants are just a few blocks away for convenience of day to day operations. Owner is open to leasing facility to qualified tenants. Check out this unique opportunity today.