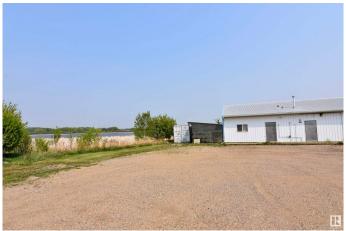

### \$799,000

0 Bedroom, 0.00 Bathroom, Institutional on 0.00 Acres

St. Paul Town, St. Paul Town, AB

**Business Opportunity for the Community** Minded - Want to make a difference in your community? This unique facility that has been licenced in Alberta for many years is the way to do just that. Built above & beyond provincial safety standards, this 1,848 sq ft multi bedroom treatment center includes a large kitchen/living area, laundry and office space. Outside you'll find a large back deck, the 50'x32' school with it's own kitchenette, learning & recreational space, the Iron Horse Trail and access to the small community lake for some recreational fun. To make transition easier, the policy book & all daily forms are included. Grocery stores, gas stations & restaurants are just a few blocks away for convenience of day to day operations. Owner is open to leasing facility to qualified tenants. Check out this unique opportunity today.