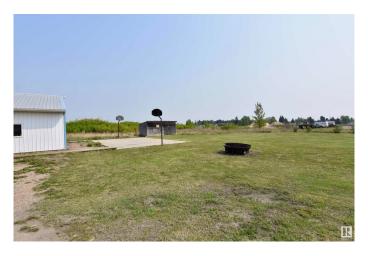

### \$799,000

0 Bedroom, 0.00 Bathroom, Institutional on 0.00 Acres

St. Paul Town, St. Paul Town, AB

**Business Opportunity for the Community** Minded - Want to make a difference in your community? This unique facility that has been licenced in Alberta for many years is the way to do just that. Built above & beyond provincial safety standards, this 1,848 sq ft multi bedroom treatment center includes a large kitchen/living area, laundry and office space. Outside you'll find a large back deck, the 50'x32' school with it's own kitchenette, learning & recreational space, the Iron Horse Trail and access to the small community lake for some recreational fun. To make transition easier, the policy book & all daily forms are included. Grocery stores, gas stations & restaurants are just a few blocks away for convenience of day to day operations. Owner is open to leasing facility to qualified tenants. Check out this unique opportunity today.