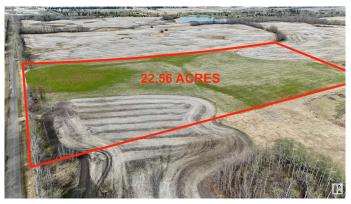

### \$985,000

0 Bedroom, 0.00 Bathroom, Rural on 22.56 Acres

None, Rural Strathcona County, AB

LOCATION, LOCATION! BUILD YOUR LEGACY! OVER 22 ACRES OUT OF SUBDIVISION! FREEDOM & PRIVACY only 1 MILE from EDMONTON CITY LIMITS located just off ELLERSLIE ROAD! Pavement all the way! Only a few minutes drive to ALL AMENITIES! 5 mins to Meadows Rec Centre. 2 mins to the new ALCES area, 3 mins to The Hills at CHARLESWORTH. If you've been waiting for the ULTIMATE LEGACY ACREAGE near the City look no further! This is an EXECUTIVE AREA with LARGE ESTATE HOMES in every direction. SE Edmonton is the fasting growing area! This land has gently rolling hills, mature trees, and even a CREEK RUNS THROUGH IT! This acreage lot is WALKOUT READY with DOWNTOWN CITY VIEWS and new driveway entrance already completed. OPPORTUNITY!

## **Essential Information**

MLS® # E4438603 Price \$985,000

Bathrooms 0.00
Acres 22.56
Type Rural

Sub-Type Vacant Lot/Land

Status Active