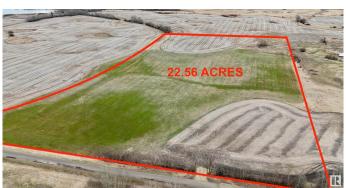

### \$985,000

0 Bedroom, 0.00 Bathroom, Rural on 22.56 Acres

None, Rural Strathcona County, AB

LOCATION, LOCATION! BUILD YOUR LEGACY! OVER 22 ACRES OUT OF SUBDIVISION! FREEDOM & PRIVACY only 1 MILE from EDMONTON CITY LIMITS located just off ELLERSLIE ROAD! Pavement all the way! Only a few minutes drive to ALL AMENITIES! 5 mins to Meadows Rec Centre. 2 mins to the new ALCES area, 3 mins to The Hills at CHARLESWORTH. If you've been waiting for the ULTIMATE LEGACY ACREAGE near the City look no further! This is an EXECUTIVE AREA with LARGE ESTATE HOMES in every direction. SE Edmonton is the fasting growing area! This land has gently rolling hills, mature trees, and even a CREEK RUNS THROUGH IT! This acreage lot is WALKOUT READY with DOWNTOWN CITY VIEWS and new driveway entrance already completed. OPPORTUNITY!

## **Essential Information**

MLS® # E4438603 Price \$985,000

Bathrooms 0.00
Acres 22.56
Type Rural

Sub-Type Vacant Lot/Land

Status Active