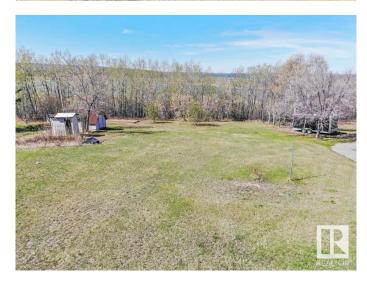

### \$59,900

0 Bedroom, 0.00 Bathroom, Rural on 0.57 Acres

Muriel View Point North, Rural Bonnyville M.D., AB

Build your dream home or use it as a recreational get away! This .57 acre lot lakefront on Muriel Lake is the perfect spot to set up shop. Enjoy the outdoors in the summer on the lake paddle boarding or bring the ATV's and explore the trails around the lake! The property has an updated 100 AMP panel with RV hook ups on it, fire pit area, and deck for RV all ready for your enjoyment!

## Exterior

Exterior Features Backs Onto Lake, Beach Access, Lake Access Property, Treed Lot, Waterfront Property