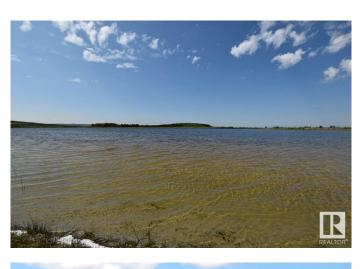

### \$59,900

0 Bedroom, 0.00 Bathroom, Rural on 0.57 Acres

Muriel View Point North, Rural Bonnyville M.D., AB

Build your dream home or use it as a recreational get away! This .57 acre lot lakefront on Muriel Lake is the perfect spot to set up shop. Enjoy the outdoors in the summer on the lake paddle boarding or bring the ATV's and explore the trails around the lake! The property has an updated 100 AMP panel with RV hook ups on it, fire pit area, and deck for RV all ready for your enjoyment!

## Exterior

Exterior Features Backs Onto Lake, Beach Access, Lake Access Property, Treed Lot, Waterfront Property