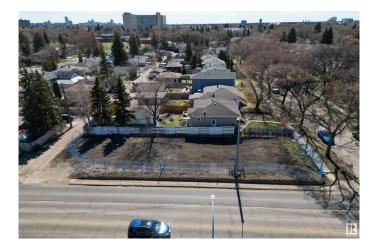

#### \$350,000

0 Bedroom, 0.00 Bathroom, Single Family on 0.00 Acres

Woodcroft, Edmonton, AB

Rare Infill Opportunity in Woodcroft! This vacant 44' x 140.1' lot offers the potential to build a 7-unit multifamily development in one of Edmonton's most in-demand communities. Located on a quiet, tree-lined street with RM zoning, you're just minutes from downtown, Westmount, NAIT, and the vibrant 124 Street District. The area is ideal for attracting long-term tenants or resale buyers, with excellent access to transit, schools, parks, and major routes. Whether you're an experienced developer or exploring your first multi-family project, this is a high-potential site in a rapidly revitalizing area.