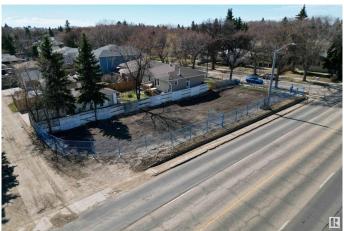

#### \$350,000

0 Bedroom, 0.00 Bathroom, Single Family on 0.00 Acres

Woodcroft, Edmonton, AB

Rare Infill Opportunity in Woodcroft! This vacant 44' x 140.1' lot offers the potential to build a 7-unit multifamily development in one of Edmonton's most in-demand communities. Located on a quiet, tree-lined street with RM zoning, you're just minutes from downtown, Westmount, NAIT, and the vibrant 124 Street District. The area is ideal for attracting long-term tenants or resale buyers, with excellent access to transit, schools, parks, and major routes. Whether you're an experienced developer or exploring your first multi-family project, this is a high-potential site in a rapidly revitalizing area.