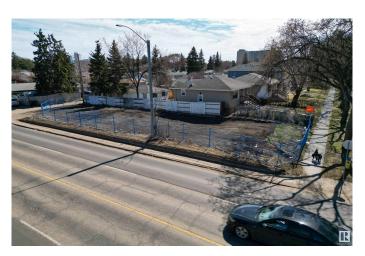

#### \$350,000

0 Bedroom, 0.00 Bathroom, Single Family on 0.00 Acres

Woodcroft, Edmonton, AB

Rare Infill Opportunity in Woodcroft! This vacant 44' x 140.1' lot offers the potential to build a 7-unit multifamily development in one of Edmonton's most in-demand communities. Located on a quiet, tree-lined street with RM zoning, you're just minutes from downtown, Westmount, NAIT, and the vibrant 124 Street District. The area is ideal for attracting long-term tenants or resale buyers, with excellent access to transit, schools, parks, and major routes. Whether you're an experienced developer or exploring your first multi-family project, this is a high-potential site in a rapidly revitalizing area.