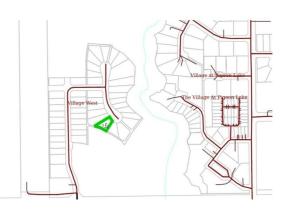

#### \$75,000

0 Bedroom, 0.00 Bathroom, Rural on 0.34 Acres

Village West, Rural Wetaskiwin County, AB

Choose your own neighbours! Rare opportunity to purchase adjacent pie-shaped lots in Village West Estates at Pigeon Lake. Have an impressive circular drive, OR purchase JUST this beautiful .34 acre lot for \$75,000, and have friends or family purchase the similarly beautiful .44 acre lot next door! Enjoy the privacy and tranquility of this over 1/3 acre treed lot just steps along the trails and a bridge away from the Village at Pigeon Lake and its many amenities, including: grocery, gas, restaurants, lounges, inn, spa, liquor, cannabis, clothing, laundry, ice cream, pizza, bank, and more! Black Bull Golf Resort is across the road. Three other golf courses to choose from in the area. Ma-me-o Beach & boat launch nearby. Schools too. Live year-round! Just less than hour from Edmonton, and 1/2 hour from Wetaskiwin, Millet, Calmar etc. Who says you can't have your cake and eat it too?

#### **Community Information**

| Address     | 15 11032 Hwy 13         |
|-------------|-------------------------|
| Area        | Rural Wetaskiwin County |
| Subdivision | Village West            |
| City        | Rural Wetaskiwin County |
| County      | ALBERTA                 |
| Province    | AB                      |
| Postal Code | T0C 2V0                 |