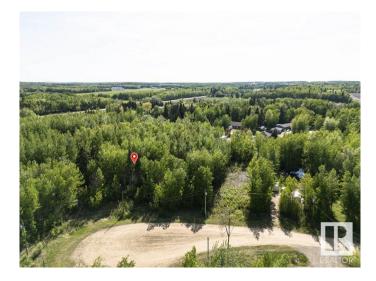

#### \$75,000

0 Bedroom, 0.00 Bathroom, Rural on 0.34 Acres

Village West, Rural Wetaskiwin County, AB

Choose your own neighbours! Rare opportunity to purchase adjacent pie-shaped lots in Village West Estates at Pigeon Lake. Have an impressive circular drive, OR purchase JUST this beautiful .34 acre lot for \$75,000, and have friends or family purchase the similarly beautiful .44 acre lot next door! Enjoy the privacy and tranquility of this over 1/3 acre treed lot just steps along the trails and a bridge away from the Village at Pigeon Lake and its many amenities, including: grocery, gas, restaurants, lounges, inn, spa, liquor, cannabis, clothing, laundry, ice cream, pizza, bank, and more! Black Bull Golf Resort is across the road. Three other golf courses to choose from in the area. Ma-me-o Beach & boat launch nearby. Schools too. Live year-round! Just less than hour from Edmonton, and 1/2 hour from Wetaskiwin, Millet, Calmar etc. Who says you can't have your cake and eat it too?