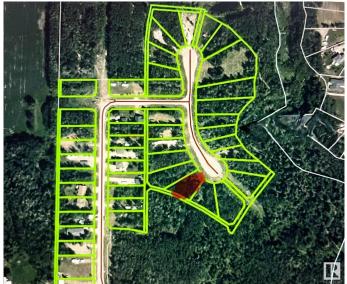

#### \$75,000

0 Bedroom, 0.00 Bathroom, Rural on 0.34 Acres

Village West, Rural Wetaskiwin County, AB

Choose your own neighbours! Rare opportunity to purchase adjacent pie-shaped lots in Village West Estates at Pigeon Lake. Have an impressive circular drive, OR purchase JUST this beautiful .34 acre lot for \$75,000, and have friends or family purchase the similarly beautiful .44 acre lot next door! Enjoy the privacy and tranquility of this over 1/3 acre treed lot just steps along the trails and a bridge away from the Village at Pigeon Lake and its many amenities, including: grocery, gas, restaurants, lounges, inn, spa, liquor, cannabis, clothing, laundry, ice cream, pizza, bank, and more! Black Bull Golf Resort is across the road. Three other golf courses to choose from in the area. Ma-me-o Beach & boat launch nearby. Schools too. Live year-round! Just less than hour from Edmonton, and 1/2 hour from Wetaskiwin, Millet, Calmar etc. Who says you can't have your cake and eat it too?

#### **Community Information**

| Address     | 15 11032 Hwy 13         |
|-------------|-------------------------|
| Area        | Rural Wetaskiwin County |
| Subdivision | Village West            |
| City        | Rural Wetaskiwin County |
| County      | ALBERTA                 |
| Province    | AB                      |
| Postal Code | T0C 2V0                 |