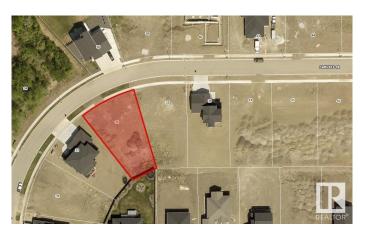

# \$364,900 - 35 Harvest Crescent, Ardrossan

MLS® #E4439187

### \$364,900

0 Bedroom, 0.00 Bathroom, Single Family on 0.33 Acres

Ardrossan II, Ardrossan, AB

ARDROSSAN ESTATES 1/3 Acre lot. Come check out this amazing lot ready for your imagination. This lot features great access to the Schools, Parks and amenities of Ardrossan.

## **Community Information**

Address 35 Harvest Crescent

Area Ardrossan
Subdivision Ardrossan II
City Ardrossan
County ALBERTA

Province AB

Postal Code T8E 1J6