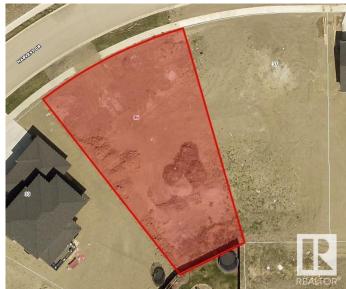

# \$364,900 - 35 Harvest Crescent, Ardrossan

MLS® #E4439187

### \$364,900

0 Bedroom, 0.00 Bathroom, Single Family on 0.33 Acres

Ardrossan II, Ardrossan, AB

ARDROSSAN ESTATES 1/3 Acre lot. Come check out this amazing lot ready for your imagination. This lot features great access to the Schools, Parks and amenities of Ardrossan.

## **Community Information**

Address 35 Harvest Crescent

Area Ardrossan
Subdivision Ardrossan II
City Ardrossan
County ALBERTA

Province AB

Postal Code T8E 1J6