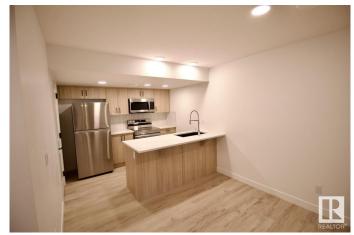

### \$1.095

1 Bedroom, 1.00 Bathroom, 625 sqft Rental on 0.00 Acres

Mattson, Edmonton, AB

Welcome Home! Bright and modern 1 bedroom, 1 bathroom suite located in the vibrant new community of Mattson in Southeast Edmonton. Enjoy your own private entrance with a spacious open-concept layout. The suite features a full kitchen with all appliances included, in-suite laundry, and a large living area with additional closet space. The bedroom is well-sized, and the full bathroom includes a tub. Perfect for a quiet and comfortable living experience in a family-friendly neighbourhood. Tenant is responsible for 30% of power, heat, water, sewer, and waste.

#### Interior

Appliances Dishwasher-Built-In, Dryer, Microwave Hood Fan, Oven-Built-In,

Refrigerator, Stove-Electric, Washer, Other