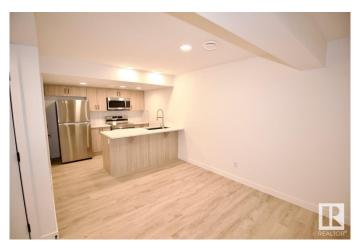

### \$1.095

1 Bedroom, 1.00 Bathroom, 625 sqft Rental on 0.00 Acres

Mattson, Edmonton, AB

Welcome Home! Bright and modern 1 bedroom, 1 bathroom suite located in the vibrant new community of Mattson in Southeast Edmonton. Enjoy your own private entrance with a spacious open-concept layout. The suite features a full kitchen with all appliances included, in-suite laundry, and a large living area with additional closet space. The bedroom is well-sized, and the full bathroom includes a tub. Perfect for a quiet and comfortable living experience in a family-friendly neighbourhood. Tenant is responsible for 30% of power, heat, water, sewer, and waste.

#### Interior

Appliances Dishwasher-Built-In, Dryer, Microwave Hood Fan, Oven-Built-In,

Refrigerator, Stove-Electric, Washer, Other