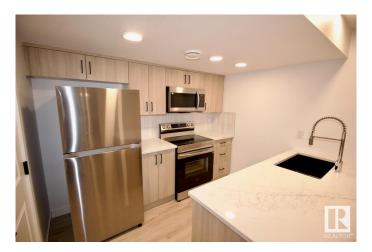

### \$1.095

1 Bedroom, 1.00 Bathroom, 625 sqft Rental on 0.00 Acres

Mattson, Edmonton, AB

Welcome Home! Bright and modern 1 bedroom, 1 bathroom suite located in the vibrant new community of Mattson in Southeast Edmonton. Enjoy your own private entrance with a spacious open-concept layout. The suite features a full kitchen with all appliances included, in-suite laundry, and a large living area with additional closet space. The bedroom is well-sized, and the full bathroom includes a tub. Perfect for a quiet and comfortable living experience in a family-friendly neighbourhood. Tenant is responsible for 30% of power, heat, water, sewer, and waste.

#### Interior

Appliances Dishwasher-Built-In, Dryer, Microwave Hood Fan, Oven-Built-In,

Refrigerator, Stove-Electric, Washer, Other