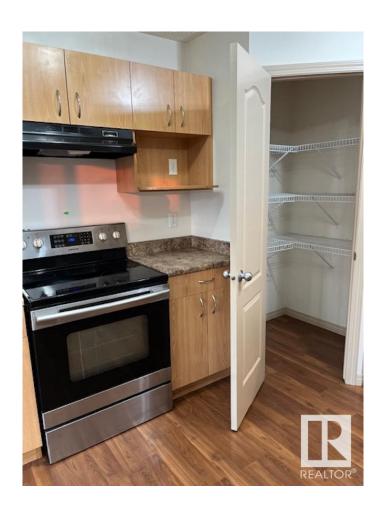

#### \$2,250

3 Bedroom, 2.50 Bathroom, 1,507 sqft Rental on 0.00 Acres

Rutherford (Edmonton), Edmonton, AB

Welcome home to your 3 bedroom / 2.5 bathroom detached home in the desirous SW neighborhood of Rutherford! The main floor boasts a large open-concept living space with a large living room, kitchen, and main-floor half-bath! This is perfect for entertaining and for guests. The large windows invite lots of natural sunlight. The laundry is conveniently located on the main floor. Upstairs has 3 bedrooms and 2 full bathrooms â€" 1 being a private ensuite for the primary! You don't have to worry about sharing your bathroom with the guests or kids! The private backyard is fully fenced and landscaped. Perfect for the kids / pets to play safely or for summer BBQs / get togethers. Enjoy the convenience of having a double attached garage and driveway! Say goodbye to defrosting the car in the winter and enjoy the extra parking for guests! The unfinished basement would make the perfect storage room, playroom, or gym! The possibilities are endless! Small pets are negotiable but must be approved by the owner.