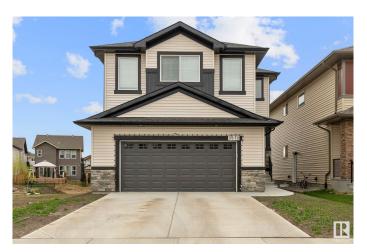

### \$679,000

4 Bedroom, 3.00 Bathroom, 2,293 sqft Single Family on 0.00 Acres

Maple Crest, Edmonton, AB

Nestled in the desirable Maple neighborhood, this stunning 4-bed, 3-bath home is now available for sale. Ideal for families or those who love to entertain, this property boasts a spacious layout and desirable features. The heart of the home is the modern kitchen, complete with a convenient island and a walk-in pantry, perfect for storing all your culinary essentials. You'll also appreciate the convenience of the double attached garage, protecting your vehicles from the elements. Retreat to the luxurious main bedroom ensuite. featuring dual sinks, a soaking bathtub, and a sleek glass standing shower. Completing the interior is a dedicated laundry room and a convenient entrance into the basement, offering potential for future customization.

#### **Essential Information**

MLS® # E4439622 Price \$679,000

Bedrooms 4

Bathrooms 3.00

Full Baths 3

Square Footage 2,293

Acres 0.00

Year Built 2022

Type Single Family

Sub-Type Detached Single Family

Style 2 Storey
Status Active