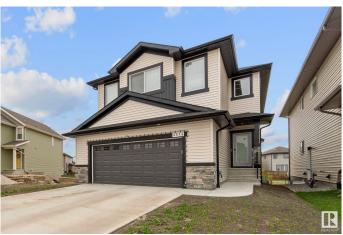

### \$679,000

4 Bedroom, 3.00 Bathroom, 2,293 sqft Single Family on 0.00 Acres

Maple Crest, Edmonton, AB

Nestled in the desirable Maple neighborhood, this stunning 4-bed, 3-bath home is now available for sale. Ideal for families or those who love to entertain, this property boasts a spacious layout and desirable features. The heart of the home is the modern kitchen, complete with a convenient island and a walk-in pantry, perfect for storing all your culinary essentials. You'll also appreciate the convenience of the double attached garage, protecting your vehicles from the elements. Retreat to the luxurious main bedroom ensuite. featuring dual sinks, a soaking bathtub, and a sleek glass standing shower. Completing the interior is a dedicated laundry room and a convenient entrance into the basement, offering potential for future customization.

#### **Essential Information**

MLS® # E4439622 Price \$679,000

Bedrooms 4

Bathrooms 3.00

Full Baths 3

Square Footage 2,293

Acres 0.00

Year Built 2022

Type Single Family

Sub-Type Detached Single Family

Style 2 Storey
Status Active