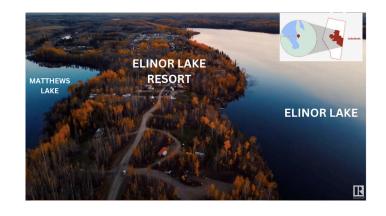

### \$5,800,000

0 Bedroom, 0.00 Bathroom, Business with Property on 0.00 Acres

Elinor Lake Resort, Rural Lac La Biche County, AB

Elenor Lake Resort: located 30 minutes from Lac La Biche (one of the oldest, thriving towns in Western Canada) Total Development area including green space: 200 Acres +/- 600 Lots. Land Reserve: 30 Meters from Shoreline. Purchase; Leasing or Rent of Campsite Lots & Cabins. PHASE 1: 168 Lots â€" 18 Included in the Sale. PHASE 2: 70 Undeveloped Lots. PHASE 3 thru 7: +/-368 Lots of Undeveloped Area. A<sup>1</sup>/<sub>2</sub> Mile of Lake Front; Boat launch; Convenience Store: Laundromat and Shower. Quad Wash; Water Station and Sanitation Station. Network of Trails; Ice fishing; Cross-country skiing; Snowmobiling. Easy access from Edmonton & Fort McMurray plus Lakeland Provincial Park.