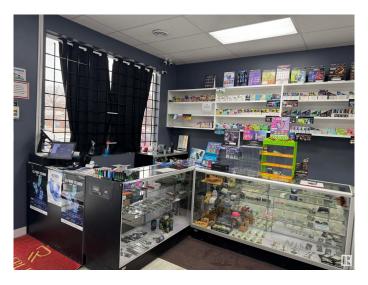

## \$99,000

0 Bedroom, 0.00 Bathroom, Business on 0.00 Acres

Highway Central, Wetaskiwin, AB

Business for Sale: Fantastic opportunity for Turnkey Business Vape Shop. Located in a high-traffic area with great visibility. Strong presence in the area, surrounded by Subway, Edo, Domino's Pizza, with Strong Foot traffic this business has huge potential to grow. With reasonable rent (\$2300+OC) the business allows for a huge margin and financial stability. Please do not approach the staff as they are not authorized to discuss the details. Act now to secure your future and own a thriving business.Buyer may add Convenience Store too with approval from city .