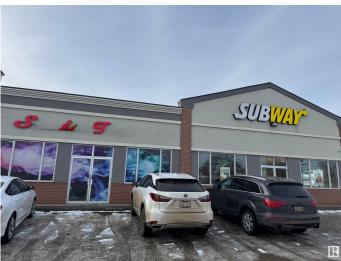

## \$99,000

0 Bedroom, 0.00 Bathroom, Business on 0.00 Acres

Highway Central, Wetaskiwin, AB

Business for Sale: Fantastic opportunity for Turnkey Business Vape Shop. Located in a high-traffic area with great visibility. Strong presence in the area, surrounded by Subway, Edo, Domino's Pizza, with Strong Foot traffic this business has huge potential to grow. With reasonable rent (\$2300+OC) the business allows for a huge margin and financial stability. Please do not approach the staff as they are not authorized to discuss the details. Act now to secure your future and own a thriving business.Buyer may add Convenience Store too with approval from city .