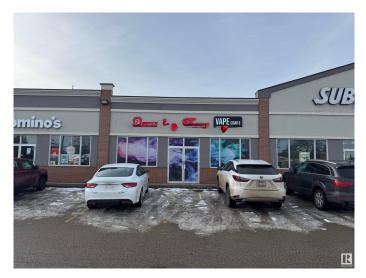

## \$99,000

0 Bedroom, 0.00 Bathroom, Business on 0.00 Acres

Highway Central, Wetaskiwin, AB

Business for Sale: Fantastic opportunity for Turnkey Business Vape Shop. Located in a high-traffic area with great visibility. Strong presence in the area, surrounded by Subway, Edo, Domino's Pizza, with Strong Foot traffic this business has huge potential to grow. With reasonable rent (\$2300+OC) the business allows for a huge margin and financial stability. Please do not approach the staff as they are not authorized to discuss the details. Act now to secure your future and own a thriving business.Buyer may add Convenience Store too with approval from city .