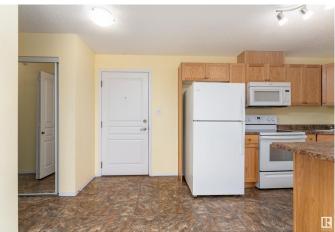

#### \$185,000

2 Bedroom, 2.00 Bathroom, 861 sqft Condo / Townhouse on 0.00 Acres

Clareview Town Centre, Edmonton, AB

Excellent location! This condo offers 2 bedrooms, 2 full bathrooms, and TWO titled parking stallsâ€"one underground heated and one surface stallâ€" a rare find! The open-concept kitchen is a showstopper, complete with brand-new cabinetry, a centre island, and all-new flooring throughout. The bright, spacious living room is enhanced by upgraded laminate flooring, creating a stylish and inviting atmosphere. The primary bedroom boasts a walk-through closet and a private 4-piece ensuite. Additional highlights include in-suite laundry and a large balcony. Enjoy access to the onsite fitness facility, and take advantage of the unbeatable locationâ€"just steps from the LRT station, public transit, shopping, and everyday amenities.

## Interior

| Interior Features | ensuite bathroom                                                                            |
|-------------------|---------------------------------------------------------------------------------------------|
| Appliances        | Dishwasher-Built-In, Microwave Hood Fan, Refrigerator, Stacked Washer/Dryer, Stove-Electric |
| Heating           | Baseboard, Natural Gas                                                                      |
| # of Stories      | 4                                                                                           |
| Stories           | 1                                                                                           |
| Has Basement      | Yes                                                                                         |
| Basement          | None, No Basement                                                                           |