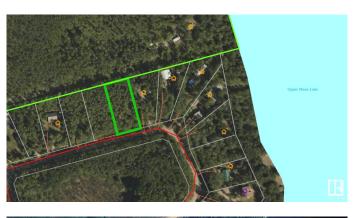

## \$21,000

0 Bedroom, 0.00 Bathroom, Rural on 0.49 Acres

Upper Mann Lake, Rural St. Paul County, AB

This half acre property is situated within a serene community on Kaehn Drive, approximately 25 minutes from the town of St. Paul and about 2 hours from Edmonton, making it a convenient retreat from urban life. The area boasts numerous nearby lakes suitable for boating and swimming, the Mann Lakes Golf Course for leisurely rounds, and access to the Iron Horse Trail , which offers year round opportunities for quadding, snowmobiling and more! Low property taxes, quiet location, power and gas close to bring in, flat land for development makes this spot a perfect location to make your own.

## **Community Information**

| Address     | 835, 11013 Hghway 28  |
|-------------|-----------------------|
| Area        | Rural St. Paul County |
| Subdivision | Upper Mann Lake       |

| City        | Rural St. Paul County |
|-------------|-----------------------|
| County      | ALBERTA               |
| Province    | AB                    |
| Postal Code | T0A 0C0               |