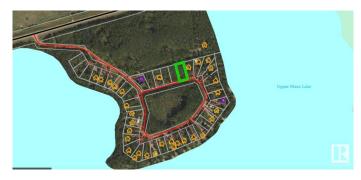

## \$21,000

0 Bedroom, 0.00 Bathroom, Rural on 0.49 Acres

Upper Mann Lake, Rural St. Paul County, AB

This half acre property is situated within a serene community on Kaehn Drive, approximately 25 minutes from the town of St. Paul and about 2 hours from Edmonton, making it a convenient retreat from urban life. The area boasts numerous nearby lakes suitable for boating and swimming, the Mann Lakes Golf Course for leisurely rounds, and access to the Iron Horse Trail , which offers year round opportunities for quadding, snowmobiling and more! Low property taxes, quiet location, power and gas close to bring in, flat land for development makes this spot a perfect location to make your own.

## **Community Information**

| Address     | 835, 11013 Hghway 28  |
|-------------|-----------------------|
| Area        | Rural St. Paul County |
| Subdivision | Upper Mann Lake       |

| City        | Rural St. Paul County |
|-------------|-----------------------|
| County      | ALBERTA               |
| Province    | AB                    |
| Postal Code | T0A 0C0               |