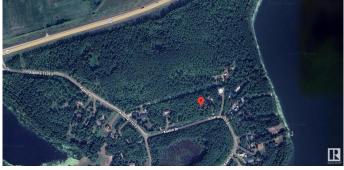

## \$21,000

0 Bedroom, 0.00 Bathroom, Rural on 0.49 Acres

Upper Mann Lake, Rural St. Paul County, AB

This half acre property is situated within a serene community on Kaehn Drive, approximately 25 minutes from the town of St. Paul and about 2 hours from Edmonton, making it a convenient retreat from urban life. The area boasts numerous nearby lakes suitable for boating and swimming, the Mann Lakes Golf Course for leisurely rounds, and access to the Iron Horse Trail , which offers year round opportunities for quadding, snowmobiling and more! Low property taxes, quiet location, power and gas close to bring in, flat land for development makes this spot a perfect location to make your own.

## **Community Information**

| Address     | 835, 11013 Hghway 28  |
|-------------|-----------------------|
| Area        | Rural St. Paul County |
| Subdivision | Upper Mann Lake       |

| City        | Rural St. Paul County |
|-------------|-----------------------|
| County      | ALBERTA               |
| Province    | AB                    |
| Postal Code | T0A 0C0               |