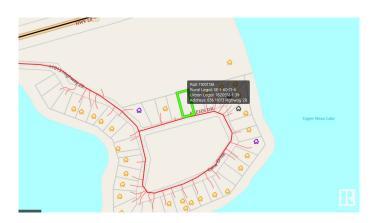

# \$21,000 - 836, 11013 Hghway 28, Rural St. Paul County

MLS® #E4440037

#### \$21,000

0 Bedroom, 0.00 Bathroom, Rural on 0.49 Acres

Upper Mann Lake, Rural St. Paul County, AB

This half acre property is situated within a serene community on Kaehn Drive, approximately 25 minutes from the town of St. Paul and about 2 hours from Edmonton, making it a convenient retreat from urban life. The area boasts numerous nearby lakes suitable for boating and swimming, the Mann Lakes Golf Course for leisurely rounds, and access to the Iron Horse Trail , which offers year round opportunities for quadding, snowmobiling and more! Low property taxes, quiet location, power and gas close to bring in, flat land for development makes this spot a perfect location to make your own.

## **Community Information**

| Address     | 836, 11013 Hghway 28  |
|-------------|-----------------------|
| Area        | Rural St. Paul County |
| Subdivision | Upper Mann Lake       |

| City        | Rural St. Paul County |
|-------------|-----------------------|
| County      | ALBERTA               |
| Province    | AB                    |
| Postal Code | T0A 0C0               |