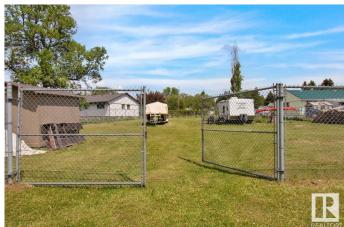

### \$100,000

0 Bedroom, 0.00 Bathroom, Rural on 0.27 Acres

Mulhurst Bay, Rural Wetaskiwin County, AB

Tucked away in the peaceful, tree-lined enclave of Lakeview Estates in Mulhurst Bay, this spacious 11,879 sq. ft. lot offers the perfect setting for your next chapter. Whether you're dreaming of a serene weekend retreat near the lake or a quiet full-time residence within easy reach of Leduc, Nisku, and Wetaskiwin, this property delivers. With municipal water, septic, and power already on site ready to be hooked up; you're one step closer to building the lifestyle you've been waiting for!

#### **Exterior**

Exterior Features Back Lane, Backs Onto Lake, Backs Onto Park/Trees, Boating, Fenced,

Flat Site, Golf Nearby, Landscaped, Level Land, Playground Nearby,

Recreation Use, Shopping Nearby