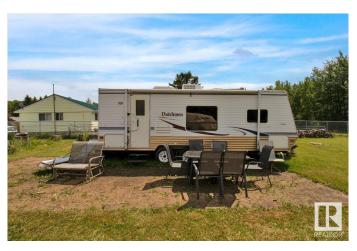

### \$100,000

0 Bedroom, 0.00 Bathroom, Rural on 0.27 Acres

Mulhurst Bay, Rural Wetaskiwin County, AB

Tucked away in the peaceful, tree-lined enclave of Lakeview Estates in Mulhurst Bay, this spacious 11,879 sq. ft. lot offers the perfect setting for your next chapter. Whether you're dreaming of a serene weekend retreat near the lake or a quiet full-time residence within easy reach of Leduc, Nisku, and Wetaskiwin, this property delivers. With municipal water, septic, and power already on site ready to be hooked up; you're one step closer to building the lifestyle you've been waiting for!

#### **Exterior**

Exterior Features Back Lane, Backs Onto Lake, Backs Onto Park/Trees, Boating, Fenced,

Flat Site, Golf Nearby, Landscaped, Level Land, Playground Nearby,

Recreation Use, Shopping Nearby