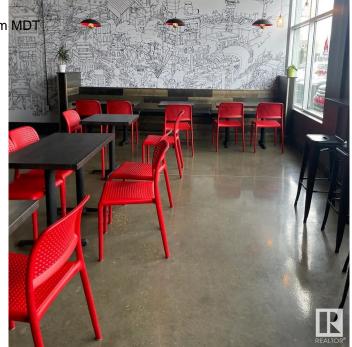

#### \$250,000

0 Bedroom, 0.00 Bathroom, Business on 0.00 Acres

None, Spruce Grove, AB

Asset sale of a well-established Noodlebox franchise located in a high-visibility retail plaza in Spruce Grove, just off the busy Highway 16A. This prime location offers strong vehicle and foot traffic, surrounded by major anchor tenants, gas stations, grocery stores, and dense residential communities. The space is fully built out with modern equipment and a functional layout, ideal for dine-in, takeout, and delivery. Ghost Kitchen Pita Pit approved, adding even more potential for revenue diversification. With excellent exposure, ample parking, and a steady flow of customers throughout the day, this is a turnkey opportunity for entrepreneurs looking to step into a growing franchise in one of Spruce Grove's most active commercial areas.