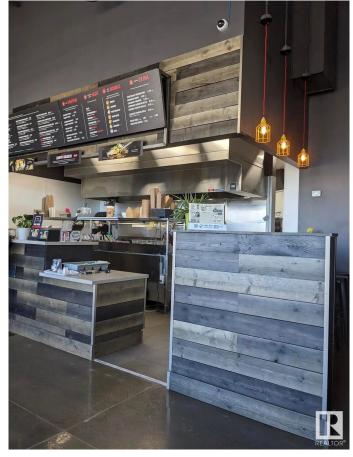

#### \$250,000

0 Bedroom, 0.00 Bathroom, Business on 0.00 Acres

None, Spruce Grove, AB

Asset sale of a well-established Noodlebox franchise located in a high-visibility retail plaza in Spruce Grove, just off the busy Highway 16A. This prime location offers strong vehicle and foot traffic, surrounded by major anchor tenants, gas stations, grocery stores, and dense residential communities. The space is fully built out with modern equipment and a functional layout, ideal for dine-in, takeout, and delivery. Ghost Kitchen Pita Pit approved, adding even more potential for revenue diversification. With excellent exposure, ample parking, and a steady flow of customers throughout the day, this is a turnkey opportunity for entrepreneurs looking to step into a growing franchise in one of Spruce Grove's most active commercial areas.