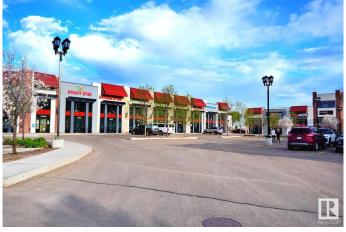

#### \$0

0 Bedroom, 0.00 Bathroom, Retail on 0.00 Acres

Chaleureuse Business Park, Beaumont, AB

Prime commercial lease opportunity in the heart of Beaumont's growing retail corridor. Located in the modern Bryant Heritage Plaza, this high-visibility retail offers excellent exposure from Highway 625 and 50th Street, and is situated next to major anchors like No Frills and A&W. The plaza is surrounded by over 8,000 residential dwellings and established businesses such as insurance offices, a yoga studio, dental clinic, and gym, with additional demand from nearby Leduc County, home to approximately 5,000 dwellings. Zoned C2, this unit is suitable for a variety of uses including retail, health services, professional offices, restaurants, and salons. The space features ample parking.