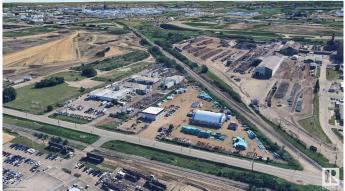

#### \$0

0 Bedroom, 0.00 Bathroom, Industrial on 0.00 Acres

None, Rural Strathcona County, AB

5,330 sq.ft. $\hat{A}$ ± freestanding office/warehouse building available for lease on a 4.54-acre $\hat{A}$ ± site in Strathcona County. The building includes 2,400 sq.ft. $\hat{A}$ ± of office space over two floors, currently configured with nine offices, a large reception or bullpen area, and warehouse space with three grade-level overhead doors. The site is fully fenced and gated, with concrete block construction and a new roof.