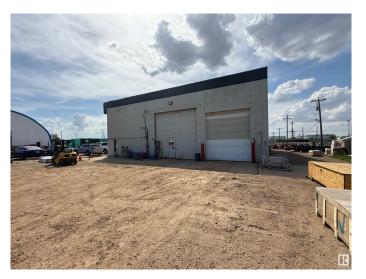

#### \$0

0 Bedroom, 0.00 Bathroom, Industrial on 0.00 Acres

None, Rural Strathcona County, AB

5,330 sq.ft. $\hat{A}$ ± freestanding office/warehouse building available for lease on a 4.54-acre $\hat{A}$ ± site in Strathcona County. The building includes 2,400 sq.ft. $\hat{A}$ ± of office space over two floors, currently configured with nine offices, a large reception or bullpen area, and warehouse space with three grade-level overhead doors. The site is fully fenced and gated, with concrete block construction and a new roof.