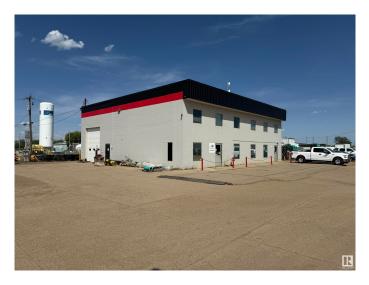

#### \$0

0 Bedroom, 0.00 Bathroom, Industrial on 0.00 Acres

None, Rural Strathcona County, AB

5,330 sq.ft. $\hat{A}$ ± freestanding office/warehouse building available for lease on a 4.54-acre $\hat{A}$ ± site in Strathcona County. The building includes 2,400 sq.ft. $\hat{A}$ ± of office space over two floors, currently configured with nine offices, a large reception or bullpen area, and warehouse space with three grade-level overhead doors. The site is fully fenced and gated, with concrete block construction and a new roof.