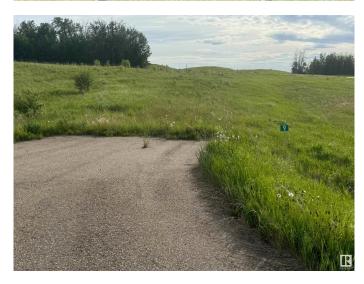

#### \$179,900

0 Bedroom, 0.00 Bathroom, Rural on 2.03 Acres

Leeward Estates, Rural Parkland County, AB

LEEWARD ESTATES .. Range Road 13 ,, just north of Hwy 16 ,, west of Stony Plain ,, #9 is only lot left in south cul-de-sac … 2.03 Acre opportunity .. Paved approach to lot … lot rises toward the back … has a small ravine on the right … trees at the back of the lot … gentle slope of land offers possibility for walk out basement .. Varied Building options ,, Leeward Estates, in Parkland County, west of Stony Plain. Price Plus GST