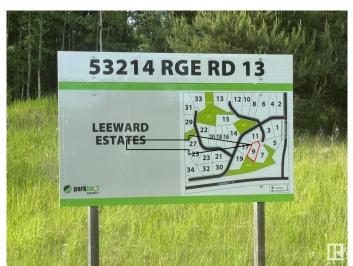

#### \$179,900

0 Bedroom, 0.00 Bathroom, Rural on 2.03 Acres

Leeward Estates, Rural Parkland County, AB

LEEWARD ESTATES .. Range Road 13 ,, just north of Hwy 16 ,, west of Stony Plain ,, #9 is only lot left in south cul-de-sac … 2.03 Acre opportunity .. Paved approach to lot … lot rises toward the back … has a small ravine on the right … trees at the back of the lot … gentle slope of land offers possibility for walk out basement .. Varied Building options ,, Leeward Estates, in Parkland County, west of Stony Plain. Price Plus GST

# **Community Information**

| Address     | 9 53214 Rge Road 13   |
|-------------|-----------------------|
| Area        | Rural Parkland County |
| Subdivision | Leeward Estates       |
| City        | Rural Parkland County |
| County      | ALBERTA               |
| Province    | AB                    |
| Postal Code | T7Y 0C1               |