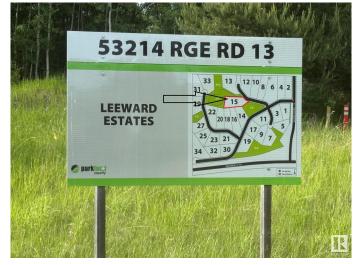

## \$179,900

0 Bedroom, 0.00 Bathroom, Rural on 2.85 Acres

Leeward Estates, Rural Parkland County, AB

LEEWARD ESTATES .. Range Road 13 ,, just north of Hwy 16 ,, west of Stony Plain ,, #15 is a 2.85 Acre opportunity .. Access via north cul-de-sac first right into subdivisionâ€l fairly level approachâ€l trees to the rear and rightâ€l natural wetland/pond to the leftâ€lVaried Building options ,, Gas & Power @ Property Line ,, Cistern & Septic System New Owners Responsibility ,, Leeward Estates, in Parkland County, west of Stony Plain. Price Plus GST

# **Community Information**

Address 15 53214 Rge Road 13
Area Rural Parkland County

Subdivision Leeward Estates

City Rural Parkland County

County ALBERTA

Province AB

Postal Code T7Y 0C1