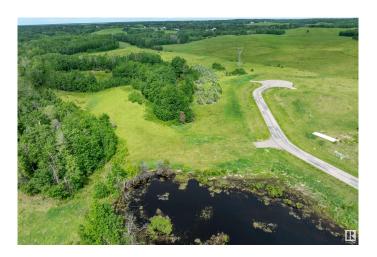

## \$179,900

0 Bedroom, 0.00 Bathroom, Rural on 2.85 Acres

Leeward Estates, Rural Parkland County, AB

LEEWARD ESTATES .. Range Road 13 ,, just north of Hwy 16 ,, west of Stony Plain ,, #15 is a 2.85 Acre opportunity .. Access via north cul-de-sac first right into subdivisionâ€l fairly level approachâ€l trees to the rear and rightâ€l natural wetland/pond to the leftâ€lVaried Building options ,, Gas & Power @ Property Line ,, Cistern & Septic System New Owners Responsibility ,, Leeward Estates, in Parkland County, west of Stony Plain. Price Plus GST