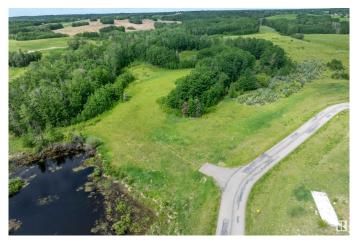

## \$179,900

0 Bedroom, 0.00 Bathroom, Rural on 2.85 Acres

Leeward Estates, Rural Parkland County, AB

LEEWARD ESTATES .. Range Road 13 ,, just north of Hwy 16 ,, west of Stony Plain ,, #15 is a 2.85 Acre opportunity .. Access via north cul-de-sac first right into subdivisionâ€l fairly level approachâ€l trees to the rear and rightâ€l natural wetland/pond to the leftâ€lVaried Building options ,, Gas & Power @ Property Line ,, Cistern & Septic System New Owners Responsibility ,, Leeward Estates, in Parkland County, west of Stony Plain. Price Plus GST